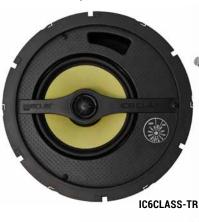

**IC6CLASS** series integrates a very careful and efficient selection of components (6,5" woofer + 1" tweeter), together with a mechanical design that provide a high quality audio ("Hi-Fidelity" profile sound) and a very fast installation process, just using a basic set of tools.

#### Serie IC6CLASS:

- High-end 2-way loudspeaker
- 16 Ω impedance, allowing for multiple units connected in parallel to a standard audio amplifier
- High impedance built-in transformer, allowing for multiple units connected in parallel to a 70V / 100V line audio amplifier (5 different power tappings available)
- Low/high impedance power selection accessible from the front panel, once the loudspeaker is already installed in the ceiling
- 6,5" Kevlar® woofer
- 1" Silk dome (ACCW) tweeter
- Aluminium front grill
- Fast installation procedure using a basic set of tools