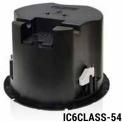

**IC6CLASS-54 2**-way loudspeaker features a design which conforms to EN54-24 standard (Fire detection and fire alarm systems, Voice alarms - Loudspeakers), including a fire rated back can, ceramic connection terminals, thermal fuse and Internal FR wiring.

#### IC6CLASS-54:

- Fire rated back can
- Ceramic connection terminals
- Thermal fuse
- Internal FR wiring

|                                 | IC6CLASS-TR                     | IC6CLASS-I                      | IC6CLASS-54                     |
|---------------------------------|---------------------------------|---------------------------------|---------------------------------|
| RMS power / Program power (16Ω) | 75W / 150W                      | 75W / 150W                      | 75W / 150W                      |
| Woofer / tweeter                | 6,5" / 1"                       | 6,5" / 1"                       | 6,5" / 1"                       |
| Power selector @ 100V           | 3/7,5/15/20/30 W                | -                               | 3/7,5/15/20/30 W                |
| SPL 1W/1m                       | 86 dB                           | 86 dB                           | 86 dB                           |
| Dimensions / Weight             | IntxExt (mm): 224x270 / 2,5 kg. | IntxExt (mm): 224x270 / 2,5 kg. | IntxExt (mm): 224x270 / 2,5 kg. |