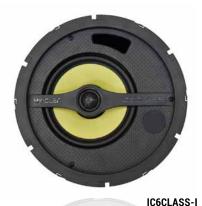

IC6CLASS-I

#### IC6CLASS-I:

■ No transformer, designed for low impedance installations