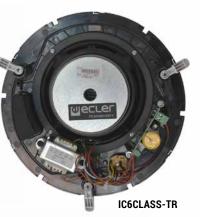

#### Serie IC6CLASS:

- High-end 2-way loudspeaker
- 16 Ω impedance, allowing for multiple units connected in parallel to a standard audio amplifier
- High impedance built-in transformer, allowing for multiple units connected in parallel to a 70V / 100V line audio amplifier (5 different power tappings available)
- Low/high impedance power selection accessible from the front panel, once the loudspeaker is already installed in the ceiling
- 6,5" Kevlar® woofer
- 1" Silk dome (ACCW) tweeter
- Aluminium front grill
- Fast installation procedure using a basic set of tools

#### IC6CLASS-54:

- Fire rated back can
- Ceramic connection terminals
- Thermal fuse
- Internal FR wiring

|                                 | IC6CLASS-TR                     | IC6CLASS-I                      | IC6CLASS-54                     |
|---------------------------------|---------------------------------|---------------------------------|---------------------------------|
| RMS power / Program power (16Ω) | 75W / 150W                      | 75W / 150W                      | 75W / 150W                      |
| Woofer / tweeter                | 6,5" / 1"                       | 6,5" / 1"                       | 6,5" / 1"                       |
| Power selector @ 100V           | 3/7,5/15/20/30 W                | -                               | 3/7,5/15/20/30 W                |
| SPL 1W/1m                       | 86 dB                           | 86 dB                           | 86 dB                           |
| Dimensions / Weight             | IntxExt (mm): 224x270 / 2,5 kg. | IntxExt (mm): 224x270 / 2,5 kg. | IntxExt (mm): 224x270 / 2,5 kg. |