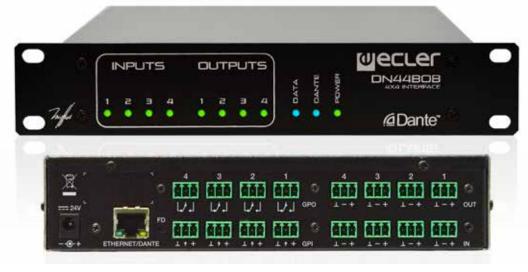

## **DANTE Digital Audio Interface**

ECLER DN44BOB is a 4 inputs and 4 outputs DANTE (Audio Over IP) Break Out Box. It allows to convert 4 analogue audio signals into 4 DANTE channels and send them into an Ethernet LAN, as well as to take 4 DANTE channels from the Ethernet network and convert them to analogue audio signals. It includes 4 GPI control ports (0-10VDC) and 4 GPO control ports (NO/NC relays). Can be used together with EclerNet DANTE ready products or as a stand-alone DANTE interface, together with any audio device including analogue audio inputs and/or outputs.

### **Key Features**

- Ethernet, interface, DANTE audio and EclerNet compatible
- 4 MIC/LINE balanced inputs, with Phantom Power and 3 sensitivity levels, Euroblock connector
- 4 balanced LINE Outputs, Euroblock connector
- 4 GPI ports (0-10VDC)
- 4 GPO ports, NO / NC

| Main Technical Specifications | Inputs                   | 4 x MIC/LINE balanced inputs (Euroblock)           |          |           |        |
|-------------------------------|--------------------------|----------------------------------------------------|----------|-----------|--------|
|                               | Outputs                  | 4 x Balanced outputs (Euroblock)                   |          |           |        |
|                               | Remote Control           | 4 x GPI Ports + 4 GPO ports                        |          |           |        |
|                               | Communication Interfaces | 1 x Ethernet (DANTE audio and EclerNet compatible) |          |           |        |
|                               | Audio Specs              | 24bit AKM AD/DA converter, 32 bit DSP processor    |          |           |        |
|                               | LED indicators           | POWER, DATA, DANTE                                 |          |           |        |
|                               | Dimensions / weight      | H: 241 mm                                          | L: 44 mm | W: 152 mm | 1.1 Kg |