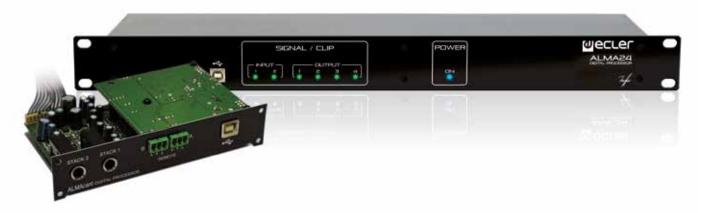

## Digital Loudspeaker Manager

ALMA24 and ALMAcard are digital loudspeaker managers including 2 audio inputs and 4 audio outputs, USB interface and 2 volume remote control ports (0-10VDC).

ALMA24 is a 1RU stand-alone processor, meanwhile ALMAcard is its card plug-in interface version, compatible with the DPA amplifier series (it is inserted into its rear panel interface card bay).

### **Key Features**

- 2 audio inputs x 4 audio outputs, all balanced
- 24 bits / 48 kHz DSP processing
- USB interface and EclerCOMM Manager compatibility
- DSP processing:
- GAIN, MUTE, POLARITY, etc., per input or output
- 8 parametric EQ filters per input / 8 parametric EQ filters per output
- Butterworth, Linkwitz-Riley or Bessel Crossover filters at inputs and outputs (up to 48 dB / oct)
- Inputs and outputs delay
- Peak & RMS compressor / limiter at inputs & outputs, including make-up gain
- 2 LINK groups (output channels link)
  - System templates to create user configurations
  - 20 user Presets
  - Password protection system

| Main Technical Specifications | Inputs                       | 2 x Audio inputs (XLR3 - ALMA24)                        |          |           |         |
|-------------------------------|------------------------------|---------------------------------------------------------|----------|-----------|---------|
|                               | Outputs                      | 4 x Audio outputs ( XLR3 - ALMA24 / jack - ALMAcard)    |          |           |         |
|                               | Remote control               | 2 x GPI ports for remote volume management (WPm series) |          |           |         |
|                               | Dimensions / weight (ALMA24) | H: 482.6 mm                                             | L: 44 mm | W: 120 mm | 1.75 Kg |