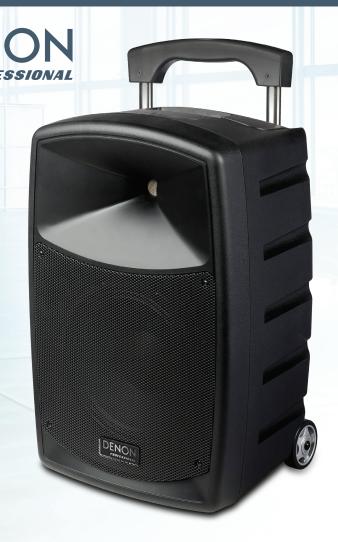

# **ENVOI** Portable Battery Powered PA System

2 WAY

Perfect for entertainment events and public speaking engagements, this compact, easily-transportable system solves the dilemma of amplifying voices and music to a large audience when there is no access to AC power.

Envoi's superior crowd-pleasing sound comes from a potent 360-Watt amplifier built around cutting-edge Class D technology. Expertly tuned for speech and music applications, the robust 10" woofer delivers impressive lows while a phase-aligned tweeter sparkles with high-frequency clarity and articulation. From corporate meetings to beachside barbecues, Envoi brings the sound you need to make any event a success.

#### Features:

- 2-way active speaker (10" LF driver, 1" HF driver)
- Built-in rechargeable battery provides up to 12 hours of cordless sound
- Includes 16-channel UHF wireless microphone with automatic tuning
- Bluetooth connection for wireless audio streaming
- Built-in USB/SD MP3/WMA Player for unattended playback
- Pole-mount socket, telescoping handle and transport wheels built-in
- 2-band EQ and reverb effect