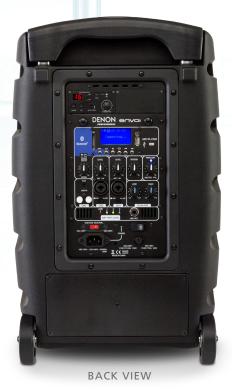

#### Features:

- 2-way active speaker (10" LF driver, 1" HF driver)
- Built-in rechargeable battery provides up to 12 hours of cordless sound
- Includes 16-channel UHF wireless microphone with automatic tuning
- Bluetooth connection for wireless audio streaming
- Built-in USB/SD MP3/WMA Player for unattended playback
- Pole-mount socket, telescoping handle and transport wheels built-in
- 2-band EQ and reverb effect

### Specifications

- Type: 2 way full-range active speaker
- Power: 120W RMS/AC (240W peak); 80W RMS/DC battery-powered (160W peak)
- LF Driver: 10 inch (254 mm) woofer
- HF Driver: 1 inch (25.4 mm) compression driver
- Frequency Response: 55 Hz 20 kHz
- USB Port Supported file systems: (FAT16/32); supported file formats: MP3, WMA
- SD Card Slot Supported file systems: Supported file systems: (FAT16/32); supported file formats: MP3, WMA
- Impedance:  $4 \Omega$

## Wireless Microphone:

- UHF Frequency Range: 863 865 MHz; 16 channels
- Wireless Mic Power: 2 AA 1.5V batteries
- Wireless Mic Range: 66 ft, 20 m

#### **Bluetooth Specs:**

- Bluetooth Version: Bluetooth 3.0 (backwards compatible)
- Bluetooth Profiles: AVRCP
- Bluetooth Range: 33 ft, 10 m