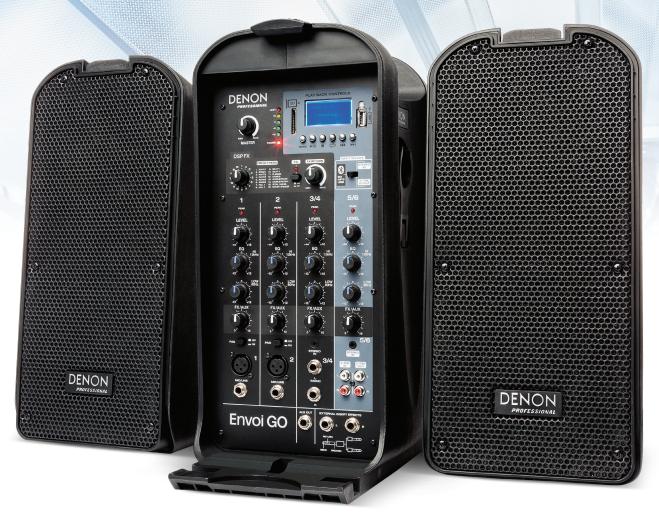

## **ENVOI GO** | Portable AC/Battery-Powered PA System

3 WAY

Envoi GO is a compact, full-featured, high performance/high powered PA system that has the versatility to operate off its long-lasting internal rechargeable battery as well as from external AC power. Envoi GO has two XLR balanced inputs, two ¼-inch line inputs and two 1/8-inch stereo inputs, so it can accommodate virtually any connection or mixing scenario. It streams music wirelessly from any Bluetooth®-enabled device and it also has a built-in USB/SD (MP3/WMA) player, making it perfect for unattended playback.

Performance and thoughtful convenience features abound: Its 3-piece design folds up into an easily-transportable "suitcase" that weighs less than 29 lbs., making it easy to bring great sound anywhere. Mounting options are almost unlimited, since all three pieces have industry-standard pole-mount sockets. The speakers are true 3-way units with 6½-inch woofers and dual 3-inch mid/high-frequency drivers. The system delivers a staggering 300 watts peak, 150 watts RMS, so covering a large space with clear sound is a snap. Finally, the built-in rechargeable battery lasts up to five hours, for an uninterrupted performance.

- Two 3-way active speakers (Each speaker: 6.5-inch low-frequency driver, two 3-inch high-frequency drivers)
- 150 watts RMS, 300 watts peak (AC power line)
- 100 watts RMS, 200 watts peak (DC battery-powered)
- Powered by AC or rechargeable battery
- Rechargeable battery provides up to 5 hours of cordless sound
- Built-in USB/SD (MP3/WMA) player with LCD display for unattended playback
- Bluetooth® connection for wireless audio streaming
- 2-band EQ per channel
- 16 user-selectable digital effects
- Two XLR and ¼-inch line inputs, two ⅓-inch stereo inputs, L/R ¼-inch input
- Track recording stereo RCA input and output, 1/4-inch auxiliary output
- Stereo ¼-inch external insert effects
- 35mm pole-mount socket under the speakers and control unit