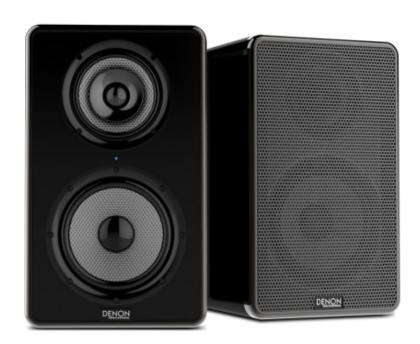

## PRODUCT OVERVIEW

The DN-508S is a compact 3-way tri-amplified speaker capable of exceptionally high performance, suitable for a variety of roles. It is ideal for situations where no-compromise acoustic performance is needed, but where complicated setups and elaborate stacks of external equipment are not feasible or possible. It features studio-grade acoustics, luxurious aesthetics, and innovative proximity controls for flexible placement options. The 220-watt DN-508S provides clear, dynamic sound reproduction for mid- and small-size meeting and presentation spaces. Combining 1-inch silk dome tweeter, a 5-inch woven Kevlar midrange unit, and an 8-inch woven Kevlar woofer, it offers a dynamic, wide-range frequency response, even exceeding the performance of speakers found in world-class recording studios.

## PRODUCT FEATURES

- Premium 3-way loudspeaker provides professional full-range audio reproduction
- Dedicated mid-range driver delivers exceptional vocal clarity
- Wide dispersion for use in meeting rooms, classrooms, and pro-audio applications
- 8-inch (203mm) Kevlar reinforced low-frequency driver
- 5-inch (127mm) Kevlar reinforced mid-range driver
- 1-inch (25mm) silk dome tweeter
- Built-in 3-position proximity control adapts frequency response when mounted close to a wall
- Adjustable low, mid, and high frequency response curves with custom crossover
- Frequency Response: 38 Hz 22 kHz
- 150W LF amplifier; 35W MF amp; 35W HF amp