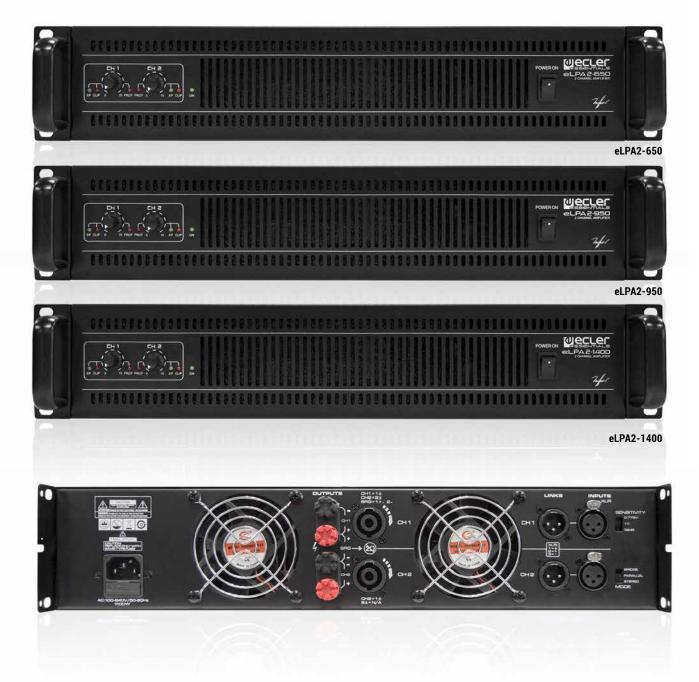

## **APPLICATIONS**

- Touring (small live)
- Mobile applications
- Permanent installation

**eLPA** is a stereo amplifier series delivering 350/650/950/1400 W. eLPA series brings all the classic, well-known reliability and amplification quality of ECLER to a new light-weight format that is versatile and affordable. eLPA2-350 features an internal crossover.

## **KEY FEATURES**

- 2 analogue audio inputs x 2 powered audio outputs
- Ultra light technology
- Built-in crossover filter (eLPA2-350)
- Efficient progressive ventilation system
- Rotary input attenuation controls that are easily accessible on the front panel
- POWER ON, SIGNAL, CLIP y PROTECT LED indicators
- Efficient short-circuit, overheat and DC signal protection system
- Permanently activated built-in anti-clip circuit
- Balanced inputs via XLR3 connectors
- Amplified outputs with terminal-type connectors and Speakon® connectors

|                         | eLPA2-350 | eLPA2-650 | eLPA2-950 | eLPA2-1400 |
|-------------------------|-----------|-----------|-----------|------------|
| 1 channel @ 4Ω (RMS)    | 345W      | 630W      | 950W      | 1400W      |
| 1 channel @ 8Ω (RMS)    | 200W      | 340W      | 500W      | 770W       |
| All channels @ 4Ω (RMS) | 280W      | 610W      | 920W      | 1300W      |
| Internal crossover      | Yes       | No        | No        | No         |
| Dimensions / Weight     | 2RU x TBC | 2RU x TBC | 2BU x TBC | 2BU x TBC  |