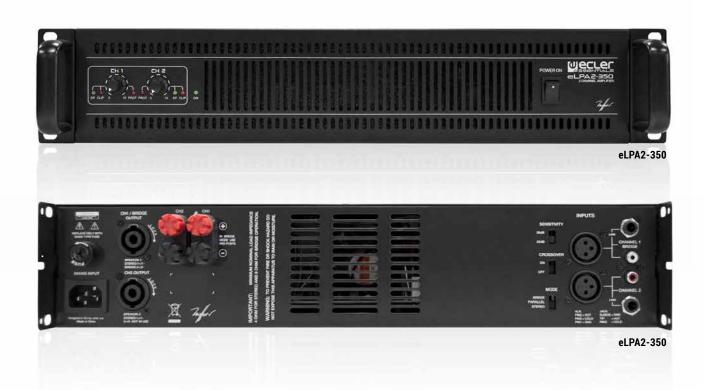

## **APPLICATIONS**

- Touring (small live)
- Mobile applications
- Permanent installation

**eLPA** is a stereo amplifier series delivering 350/650/950/1400 W. eLPA series brings all the classic, well-known reliability and amplification quality of ECLER to a new light-weight format that is versatile and affordable. eLPA2-350 features an internal crossover.

## **KEY FEATURES**

- 2 analogue audio inputs x 2 powered audio outputs
- Ultra light technology
- Built-in crossover filter (eLPA2-350)
- Efficient progressive ventilation system
- Rotary input attenuation controls that are easily accessible on the front panel
- POWER ON, SIGNAL, CLIP y PROTECT LED indicators
- Efficient short-circuit, overheat and DC signal protection system
- Permanently activated built-in anti-clip circuit
- Balanced inputs via XLR3 connectors
- Amplified outputs with terminal-type connectors and Speakon® connectors

|                         | eLPA2-350 | eLPA2-650 | eLPA2-950 | eLPA2-1400 |
|-------------------------|-----------|-----------|-----------|------------|
| 1 channel @ 4Ω (RMS)    | 345W      | 630W      | 950W      | 1400W      |
| 1 channel @ 8Ω (RMS)    | 200W      | 340W      | 500W      | 770W       |
| All channels @ 4Ω (RMS) | 280W      | 610W      | 920W      | 1300W      |
| Internal crossover      | Yes       | No        | No        | No         |
| Dimensions / Weight     | 2RU x TBC | 2RU x TBC | 2BU x TBC | 2BU x TBC  |