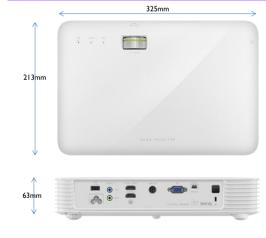

| 2453 |  |
| 120      | 3048  | 2657 x 1494               | 2943 |  |
| 150      | 3810  | 3321 x 1868               | 3679 |  |
| 180      | 4572  | 3985 x 2241               | 4415 |  |
| 200      | 5080  | 4428 x 2491               | 4906 |  |
| 250      | 6350  | 5535 x 3113               | 6132 |  |
| 280      | 7112  | 6199 x 3487               | 6868 |  |

All measurements are approximate and may vary from the actual sizes. If you want a permanent installation of the projector, we recommend that you use the actual projector to physically test the projection size, distance, and the projector's optical characteristics prior to the installation. This helps you determine the exact mounting position which best suits your installation.

## Ceiling Mount Chart



## Dimension