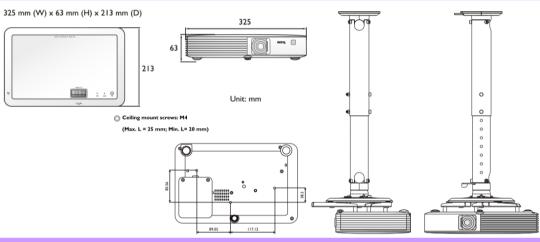

2214 x 1245               | 2453 |  |
| 120      | 3048  | 2657 x 1494               | 2943 |  |
| 150      | 3810  | 3321 x 1868               | 3679 |  |
| 180      | 4572  | 3985 x 2241               | 4415 |  |
| 200      | 5080  | 4428 x 2491               | 4906 |  |
| 250      | 6350  | 5535 x 3113               | 6132 |  |
| 280      | 7112  | 6199 x 3487               | 6868 |  |

All measurements are approximate and may vary from the actual sizes. If you want a permanent installation of the projector, we recommend that you use the actual projector to physically test the projection size, distance, and the projector's optical characteristics prior to the installation. This helps you determine the exact mounting position which best suits your installation.

## Ceiling Mount Chart



## Dimension