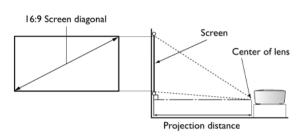

## Distance Chart

|          | Scree | Projection distance in mm |      |  |
|----------|-------|---------------------------|------|--|
| Diagonal |       |                           |      |  |
| Inch     | mm    | ₩ (mm) x H (mm)           |      |  |
| 30       | 762   | 664 x 374                 | 736  |  |
| 40       | 1016  | 886 x 498                 | 981  |  |
| 50       | 1270  | 1107 x 623                | 1226 |  |
| 60       | 1524  | 1328 x 747                | 1472 |  |
| 70       | 1778  | 1550 x 872                | 1717 |  |
| 80       | 2032  | 1771 x 996                | 1962 |  |
| 90       | 2286  | 1992 x 1121               | 2208 |  |
| 100      | 2540  | 2214 x 1245               | 2453 |  |
| 120      | 3048  | 2657 x 1494               | 2943 |  |
| 150      | 3810  | 3321 x 1868               | 3679 |  |
| 180      | 4572  | 3985 x 2241               | 4415 |  |
| 200      | 5080  | 4428 x 2491               | 4906 |  |
| 250      | 6350  | 5535 x 3113               | 6132 |  |
| 280      | 7112  | 6199 x 3487               | 6868 |  |

All measurements are approximate and may vary from the actual sizes. If you want a permanent installation of the projector, we recommend that you use the actual projector to physically test the projection size, distance, and the projector's optical characteristics prior to the installation. This helps you determine the exact mounting position which best suits your installation.