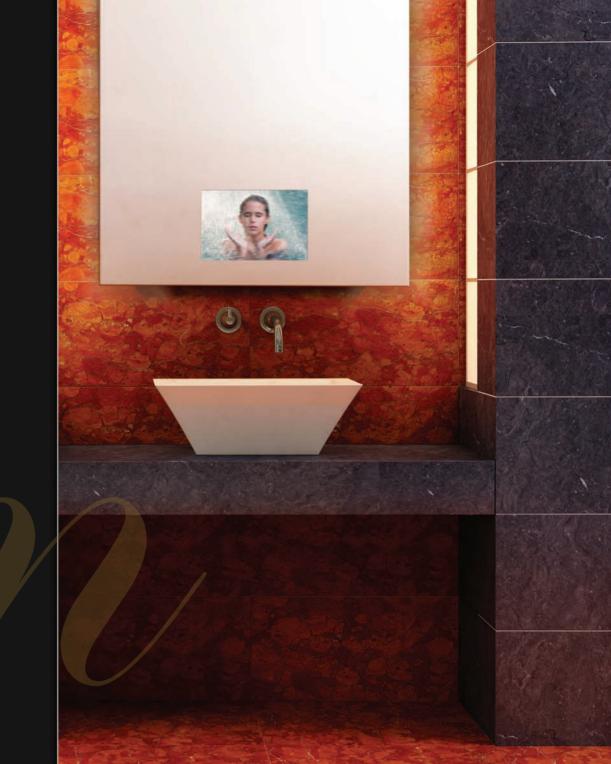

Mirror and Lights Combinations Available

Radio Frequency & Water Resistant Remote Control

MAGIC MIRROR® Effect

The BATHROOM MIRROR TV<sup>TM</sup> LINE redefines the bathroom mirror. It offers a complete solution for your bathroom mirror, with a fully integrated TV and speaker. The unique onwall mounting system accompanying this product-line allows for a total installation depth of only 4cm. The BATHROOM MIRROR TV<sup>TM</sup> LINE is custom engineered for the harsh and damp bathroom environment. It is protected against humidity by a special casing, and is explicitly rated for operation in bathroom environments (IP X2 and IP X4 ratings). The various models of the BATHROOM MIRROR TV<sup>TM</sup> LINE offer integration of elegant lights and MAGIC MIRROR<sup>®</sup>, which when turned off renders the screen area completely invisible; leaving your bathroom with nothing but a stylish mirror. All models below can be customized and tailored for your specific needs. From mirror and glass options, screen size and positions, to light combination; our goal is to create the perfect BATHROOM MIRROR TV<sup>TM</sup> for you.

## MAGIC MIRROR® EFFECT

**ad notam**<sup>®</sup> is the only Mirror TV manufacturer which owns its LCD and Glass manufacturing facilities. One of the most featured products manufactured in our facilities, located in the south of Germany, is the patent- protected MAGIC MIRROR<sup>®</sup> technology. With MAGIC MIRROR<sup>®</sup> as part of your BATHROOM MIRROR TV<sup>TM</sup>, **ad notam**<sup>®</sup> delivers the highest standard of picture quality when turned on, while when turned off, the screen area completely disappears behind the MAGIC MIRROR<sup>®</sup>, leaving your environment with nothing but an elegant mirror fixture.