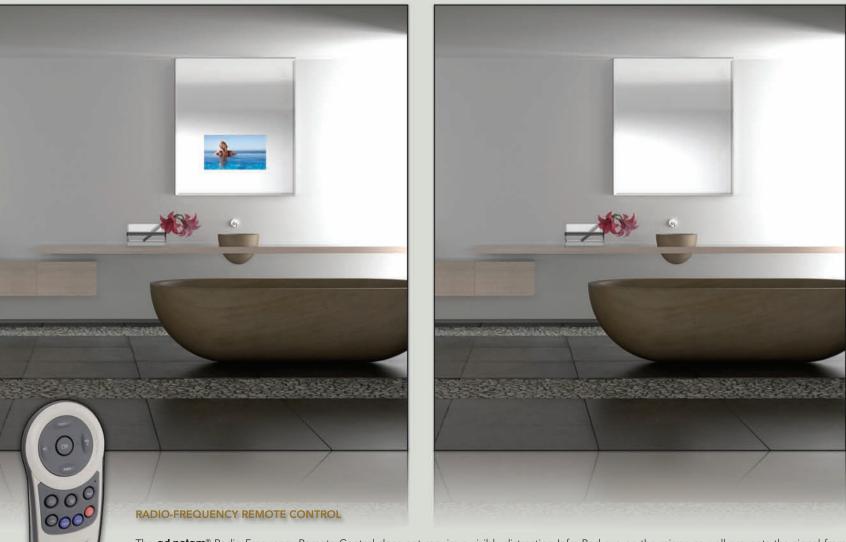

The **ad notam**<sup>®</sup> Radio Frequency Remote Control does not require a visibly distracting Infra-Red eye on the mirror, as well prevents the signal from bouncing back from the mirror surface.

|                                                      | 13.3" MIRROR IMAGE <sup>®</sup> LCD                                                                                                                                        | 17.3" MIRROR IMAGE <sup>®</sup> LCD          |
|------------------------------------------------------|----------------------------------------------------------------------------------------------------------------------------------------------------------------------------|----------------------------------------------|
| MIRROR IMAGE <sup>®</sup> LCD                        | 13.3" • 337.8mm Diagonal<br><b>ČĒFC S</b>                                                                                                                                  | 17.3" • 438.3mm Diagonal<br><b>C E FC </b> S |
| ACTIVE SCREEN AREA                                   | 284mm w. 176mm h. • 11.18″ w. 6.93″ h.                                                                                                                                     | 382mm w. 214mm h. • 15.04″ w. 8.43″ h.       |
| RESOLUTION • PICTURE FORMAT                          | 1280 x 800 • 16:10                                                                                                                                                         | 1600 × 900 • 16:10                           |
| BRIGHTNESS - CONTRAST                                | 300 cd/m2 • 1000 : 1                                                                                                                                                       | 250 cd/m2 • 800 : 1                          |
| INPUTS                                               | Analogue & Digital Hybrid Tuner (ATCS • DVB-T) • HDMI (1080p • 24Hz • 50Hz • 60 Hz) • S-Video • Video<br>RGB (VGA • SVGA • XVGA • SXVGA) • SCART • Y/C • FBAS • RJ45 • USB |                                              |
| RESPONSE TIME                                        | 8ms                                                                                                                                                                        |                                              |
| TV SYSTEM                                            | PAL/SECAM System • NTSC System                                                                                                                                             |                                              |
| POWER                                                | DC 12V • 11W / 900mA                                                                                                                                                       |                                              |
| AMPLIFIER OUTPUT                                     | 4 x Phoenix-clip • 3.5W RMS@4 Ohm per Channel                                                                                                                              |                                              |
| MIRROR DIMENSIONS SEE NEXT PAGE FOR DETAILED DIAGRAM | 1000mm w. 800mm h. • 39.4″ w. 31.5″ h.<br>700mm w. 800mm h. • 27.6″ w. 31.5″ h.                                                                                            |                                              |