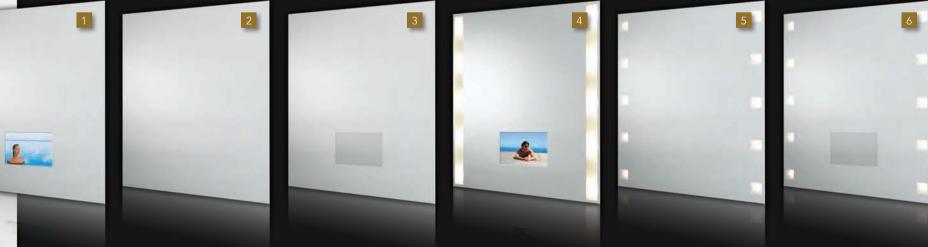

1 PURE ELEGANCE<sup>™</sup> - Crystal Mirror and MIRROR IMAGE<sup>®</sup> LCD

- 2 PURE MAGIC<sup>™</sup> MAGIC MIRROR<sup>®</sup> and MIRROR IMAGE<sup>®</sup> LCD
- 3 PURE MAGIC CRYSTAL <sup>™</sup> MAGIC MIRROR<sup>®</sup> Crystal Clear and MIRROR IMAGE<sup>®</sup> LCD
- 4 SATIN LIGHT<sup>™</sup> Crystal Mirror, Lights, and MIRROR IMAGE<sup>®</sup> LCD
- 5 MAGIC LIGHT<sup>™</sup> MAGIC MIRROR<sup>®</sup>, Lights, and MIRROR IMAGE<sup>®</sup> LCD
- 6 MAGIC CRYSTAL LIGHT<sup>™</sup> MAGIC MIRROR<sup>®</sup> Crystal Clear, Lights, and MIRROR IMAGE<sup>®</sup> LCD