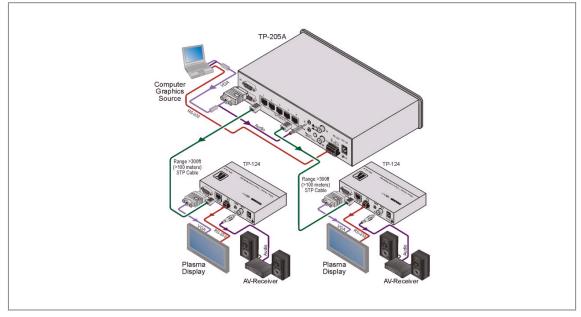

The TP-205A is a high performance distribution amplifier for computer graphics video signals with resolutions up to UXGA, RS-232 signals and stereo or S/PDIF audio signals. The unit takes one set of inputs and outputs five twisted pair signals to compatible receivers.

- Resolution Up to UXGA.
- Inputs Computer graphics video (15-Pin HD), stereo audio (3.5mm), S/PDIF (RCA) & RS-232 (terminal block).
- Looping Inputs To cascade to another TP-205A.
- HDTV Compatible.
- Outputs 5 RJ-45 connectors.
- Sync Polarity Settings H & V switches for improved HDTV compatibility with the CAT 5 outputs.
- System Range Up to 100 meters (300').
- Cable (Twisted Pair) UTP (unshielded twisted pair) such as CAT 5.
- Power Connect<sup>TM</sup> System Only the transmitter needs to be connected to a power source (within existing power supply limitations).
- Desktop Size Two units can be rack mounted sideby-side in a 1U rack space with the optional RK-1 rack kit.