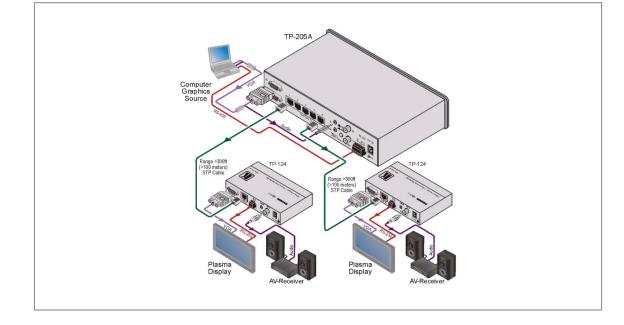

The TP-205A is a high performance distribution amplifier for computer graphics video signals with resolutions up to UXGA, RS-232 signals and stereo or S/PDIF audio signals. The unit takes one set of inputs and outputs five twisted pair signals to compatible receivers.

- Resolution Up to UXGA.
- Inputs Computer graphics video (15-Pin HD), stereo audio (3.5mm), S/PDIF (RCA) & RS-232 (terminal block).
- Looping Inputs To cascade to another TP-205A.
- HDTV Compatible.
- Outputs 5 RJ-45 connectors.
- Sync Polarity Settings H & V switches for improved HDTV compatibility with the CAT 5 outputs.
- System Range Up to 100 meters (300').
- Cable (Twisted Pair) UTP (unshielded twisted pair) such as CAT 5.
- Power Connect<sup>TM</sup> System Only the transmitter needs to be connected to a power source (within existing power supply limitations).
- Desktop Size Two units can be rack mounted sideby-side in a 1U rack space with the optional RK-1 rack kit.