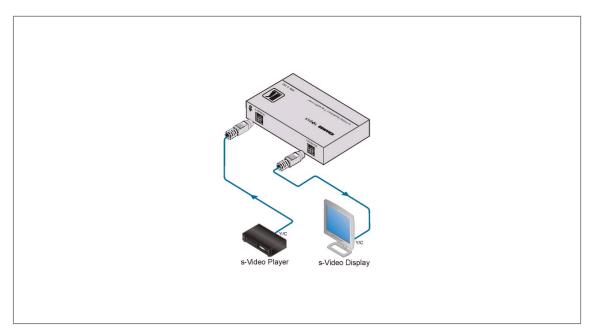

## TR-1YC

s-Video Isolation Transformers

The TR-1Y is a high performance isolation transformer for s-Video (Y/C) signals. It provides complete isolation between devices thus eliminating hum, ground loops and DC offsets which can degrade the video quality.

## TECHNICAL SPECIFICATIONS

| INPUT:                  | 1 s-Video, on a 4p connector                        |
|-------------------------|-----------------------------------------------------|
| OUTPUT:                 | 1 s-Video, a 4p connector                           |
| INSERTION LOSS:         | 0.8dB                                               |
| BANDWIDTH (-<br>3dB):   | 5.8 MHz.                                            |
| DIFF. GAIN:             | 0.12%                                               |
| DIFF. PHASE:            | 0.13 Deg                                            |
| K-FACTOR:               | 0.8% to 0.9%                                        |
| S/N RATIO:              | 77.7dB                                              |
| CONTROLS:               | Dipswitches for grounding control                   |
| VIDEO TILT:             | 0.1% @ Pulse & Bar                                  |
| VIDEO NON<br>LINEARITY: | 0.1%                                                |
| COUPLING:               | AC                                                  |
| DIMENSIONS:             | 12.1cm x 7.2cm x 3cm (4.77" x 2.85" x 1.2") W, D, H |
| WEIGHT:                 | 0.34 kg. (0.75lbs.) approx.                         |
| ACCESSORIES:            | Mounting brackets                                   |
| OPTIONS:                | RK-3TR 19" rack adapter.                            |
| OPTIONS:                | RK-3TR 19" rack adapter.                            |
|                         |                                                     |