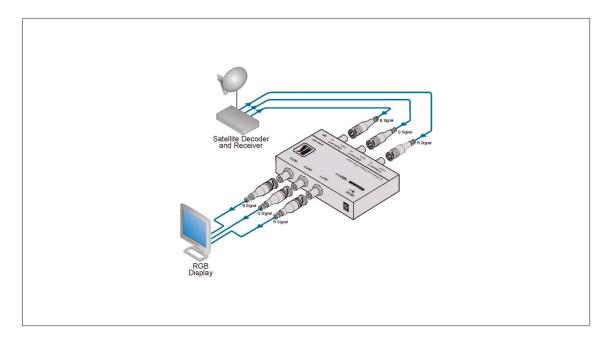

## VM-37

3 Channel Video Clampers

The Kramer VM-37 & VM-127 are 3 and 12 channel video clampers for video, s-Video (Y/C) and RGB sources. Many video capture cards, satellite decoders and receivers, and other video and RGB sources ride on erroneous DC offsets that need to be corrected for proper operation.