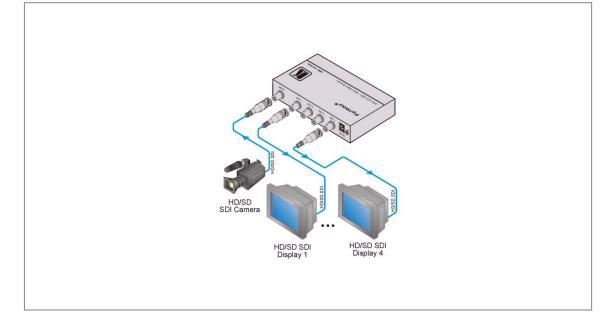

The VM-4HDxl is a high performance distribution amplifier for SDI (SMPTE 259M, SMPTE 424M) or HD-SDI (SMPTE 292M) signals. The unit takes one input, provides reclocking and equalization and distributes the signal to four identical outputs.