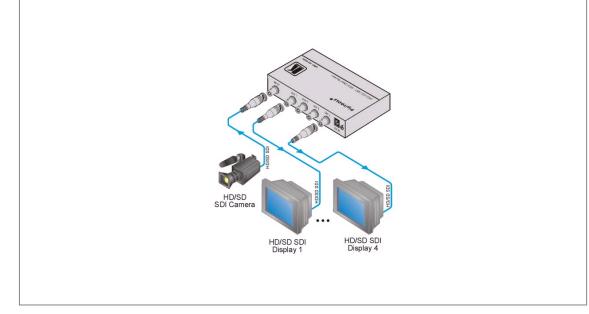

The VM-4HDxl is a high performance distribution amplifier for SDI (SMPTE 259M, SMPTE 424M) or HD-SDI (SMPTE 292M) signals. The unit takes one input, provides reclocking and equalization and distributes the signal to four identical outputs.