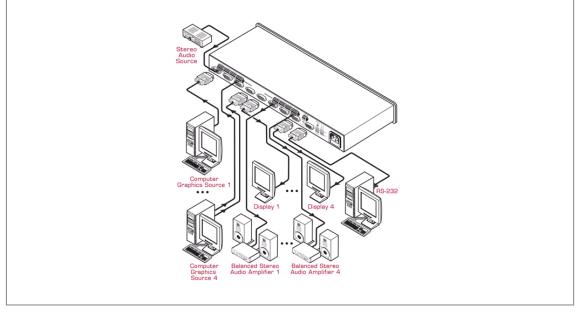

addit da ute ist entier crowly only.

The VP-4x4xl is a high performance matrix switcher for computer graphics video signals, with resolutions ranging from VGA throughUXGA and higher, and balanced stereo audio signals. It can route any or all inputs to any or all outputs simultaneously.