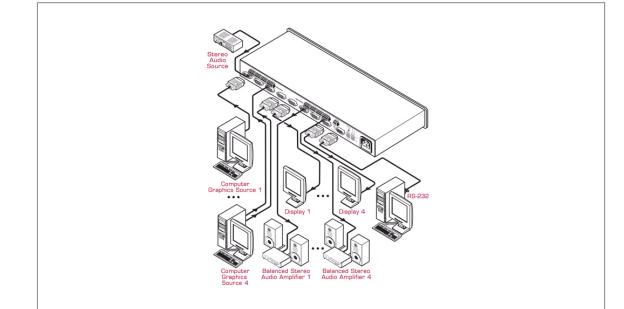

addit da ute ist entier crowly only.

The VP-4x4xl is a high performance matrix switcher for computer graphics video signals, with resolutions ranging from VGA throughUXGA and higher, and balanced stereo audio signals. It can route any or all inputs to any or all outputs simultaneously.