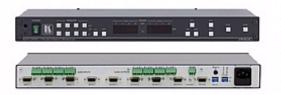

addit da ute ist entier crowly only.

The VP-4x4xl is a high performance matrix switcher for computer graphics video signals, with resolutions ranging from VGA throughUXGA and higher, and balanced stereo audio signals. It can route any or all inputs to any or all outputs simultaneously.