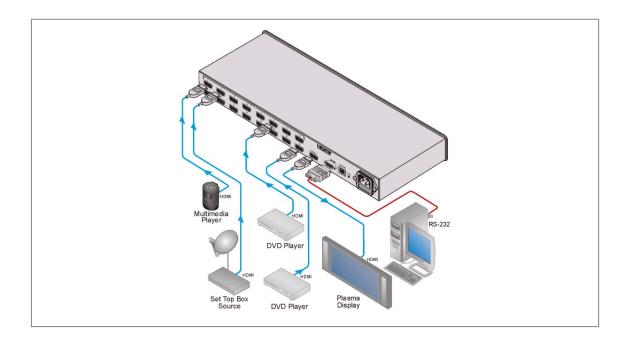

KRAMER ELECTRONICS, Ltd.

VS-161HDMI 16x1 HDMI Switcher

The VS-161HDMI is a high performance switcher for HDMI signals. It reclocks and equalizes the signal and switches either of 16 inputs to a single HDMI output.

## FEATURES

- Max Data Rate 1.65Gbps.
- HDCP Compliant
- HDTV Compatible.
- Enhanced EDID (Extended Display Identification Data) - The unit can store a default EDID settings in non-volatile memory from the output allowing convenient and reliable connection to the source.
- Dual Mode PC and DVD Modes selectable by input
- Flexible Control Options Front panel, IR Remote, RS-232 (K-Router™ Windov®based software is included) & Ethernet (Windows®-based Ethernet Configuration Manager & virtual Serial Prot Manager is included)
- Video Disconnect
- Front Panel Lockout
- Kramer Equalization & re-Klocking Technology - Rebuilds the digital signal to travel longer distances.
- Worldwide Power Supply 100-264V AC
- Standard 19" Rack Mount Size 1U