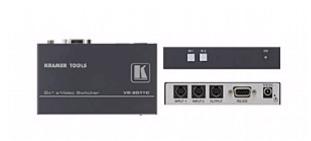

## VS-201YC

2x1 s-Video Switcher

The VS-201YC is a highquality switcher for s-Video signals. It switches one of two signals to a single output.

- Bandwidth 500MHz (-3dB).
- Control Input Selector or RS-232 (K-Router™ Windows®-based software is included).
- Kramer TOOLS<sup>TM3</sup> units can be rack mounted sideby-side in a 1U rack space.

## FEATURES

- Bandwidth 500MHz (-3dB).Control Input Selector or RS-232 (K-Router™ Windov@based software is included).Kramer TOOLS - 3 units can be rack mounted side-by-side in a 1U rack space.
- INPUTS: 2 YC, 1Vpp/75Ω (Y), 0.3Vpp/75Ω (C) on 4p connectors.
- OUTPUT: -1 YC 1Vpp/75Ω (Y), 0.3Vpp/75Ω (C) on an 4p connector.