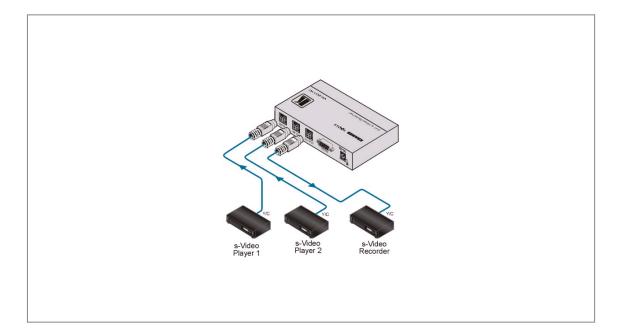

## VS-201YC

2x1 s-Video Switcher

The VS-201YC is a highquality switcher for s-Video signals. It switches one of two signals to a single output.

- Bandwidth 500MHz (-3dB).
- Control Input Selector or RS-232 (K-Router™ Windows®-based software is included).
- Kramer TOOLS<sup>TM3</sup> units can be rack mounted sideby-side in a 1U rack space.

## FEATURES

- Bandwidth 500MHz (-3dB).Control Input Selector or RS-232 (K-Router™ Windov@based software is included).Kramer TOOLS - 3 units can be rack mounted side-by-side in a 1U rack space.
- INPUTS: 2 YC, 1Vpp/75Ω (Y), 0.3Vpp/75Ω (C) on 4p connectors.
- OUTPUT: -1 YC 1Vpp/75Ω (Y), 0.3Vpp/75Ω (C) on an 4p connector.