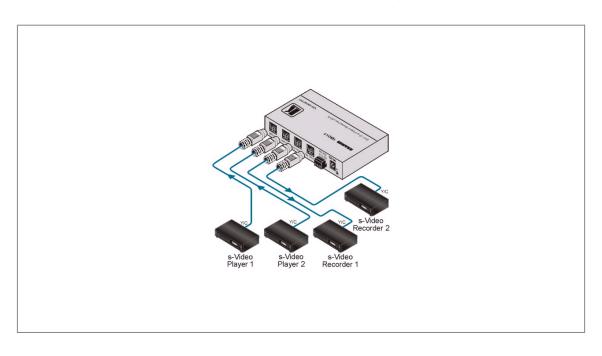

## **VS-202YC**

2X1:2 S-VIDEO SWITCHER & DISTRIBUTION AMPLIFIER.

The VS-202YC is a high quality switcher and distribution amplifier for s-Video signals. It switches one of two inputs to two identical outputs.