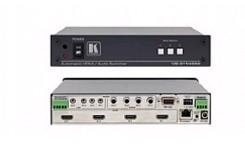

## VS-311HDMI

3x1 HDMI, Stereo & S/PDIF Audio Standby Switcher

The VS-311HDMI is a high performance switcher for HDMI video and balanced, unbalanced and S/PDIF audio signals. When configured as a standby switcher, it will switch to a selectable secondary input upon loss of the primary input.

## FEATURES

- Max Data Rate Up to 1.65 Gbps.
- HDTV Compatible.
- HDCP Compliant.
- Flexible Control Options Automatic (standby), RS-232, Ethernet or contact closure.
- Automatic Standby Switching It will switch to a secondary input when the primary input signal is interrupted and switch back to the primary input when detected.
- Input Priority Selectable via dip switches