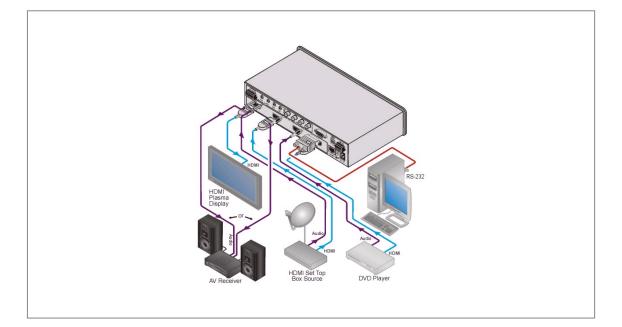

## VS-311HDMI

3x1 HDMI, Stereo & S/PDIF Audio Standby Switcher

The VS-311HDMI is a high performance switcher for HDMI video and balanced, unbalanced and S/PDIF audio signals. When configured as a standby switcher, it will switch to a selectable secondary input upon loss of the primary input.