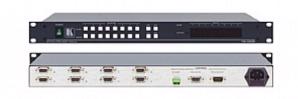

## VS-4228

8 Port RS-422 Matrix Switcher

The VS-4228 is a high performance bi-directional matrix switcher for RS-422 control signals. It can connect multiple ports to create from one to four bi-directional communications groups.

## FEATURES

- Control Front panel, RS-232 (K-Router™Windov® - based software is included), & RS-485.
- Memory Locations Store multiple switchesas presets to be recalled and executed whenneeded.
- Front Panel Control Lockout.
- Standard 19" Rack Mount Size 1U.

## TECHNICAL SPECIFICATIONS

| INPUTS/OUTPUTS: | 8 in/out ports on DB-9 female<br>connectors, fully compliant to<br>TIA/EIA-422-B standard. RS-<br>232 control via DB-9 female<br>connector (RS-232 out on DB-<br>9 male connector, RS-485 on<br>terminal block assembly. |
|-----------------|--------------------------------------------------------------------------------------------------------------------------------------------------------------------------------------------------------------------------|
| CONTROLS:       | Manualwith pushbuttons on<br>front panel, RS-485 and RS-<br>232 serial interface.                                                                                                                                        |
| DIMENSIONS:     | 19-inch (W), 7-inch (D) 1U (H) rack mountable.                                                                                                                                                                           |
| POWER SOURCE:   | 230VAC, 50/60 Hz, (115V<br>U.S.A.) 10 VA.                                                                                                                                                                                |
| WEIGHT:         | 2.2 kg (4.88 lbs. approx.).                                                                                                                                                                                              |
| ACCESSORIES:    | Power cord, Windows 95/98 control program.                                                                                                                                                                               |
|                 |                                                                                                                                                                                                                          |