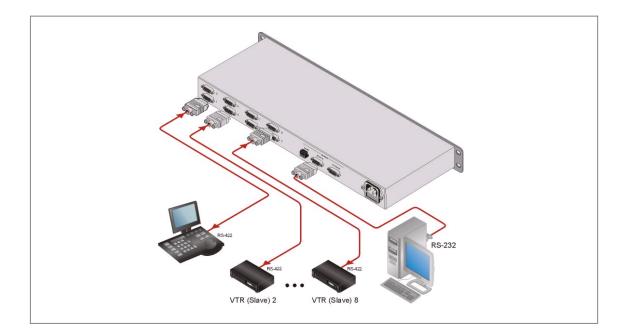

## VS-4228

8 Port RS-422 Matrix Switcher

The VS-4228 is a high performance bi-directional matrix switcher for RS-422 control signals. It can connect multiple ports to create from one to four bi-directional communications groups.