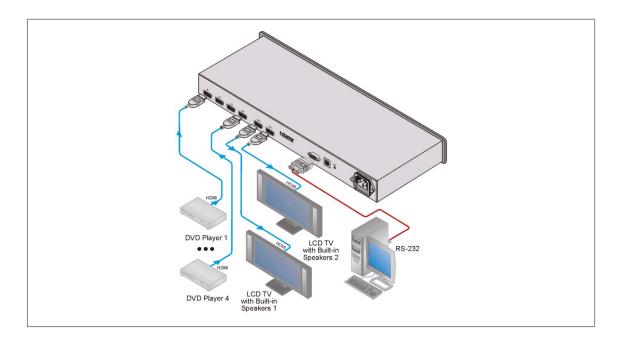

KRAMER ELECTRONICS, Ltd.

VS-42HDMI

4x2 HDMI Matrix Switcher

The VS-42HDMI is a high quality 4x2 matrix switcher for HDMI signals. It reclocks and equalizes the signal and can route any or all inputs to any or all outputs simultaneously.

## FEATURES

- Maximum Data Rate 1.65Gbps
- Kramer re-Klocking & Equalization Technology - Rebuilds the digital signal to travel longer distances.
- HDCP Compliant.
- HDTV Compatible.
- Enhanced EDID (Extended Display Identification Data) - Can capture an EDID setting from a device connected to the outputand store it in a non-volatile memory. The user can recall this setting or a factory default EDID.
- Flexible Control Options Front panel, IR Remote, RS-232 (K Router<sup>™</sup> Window based software is included) & Ethernet (Windows®-based Ethernet Configuration Manager & Virtual Serial Port Manager is included).
- Includes two OFF buttons to disconnect each output.
- Front Panel Lockout.
- Worldwide Power Supply 90-240V AC.
- Standard 19" Rack Mount Size 1U. Rack "ears" included.