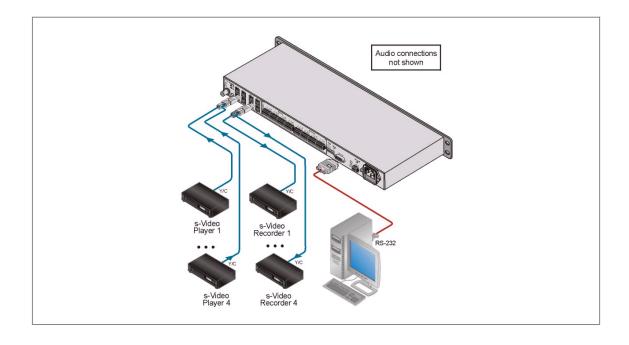

## VS-4x4YCxI

4x4 s Video Audio Matrix Switcher

The VS-4x4YCxl is a high performance matrix switcher for s-Video (Y/C) and balanced stereo audio signals. Switching during the vertical interval ensures glitch-free switching with genlocked sources.

## TECHNICAL SPECIFICATIONS

INPUTS: 4 s-Video, 1 Vpp/75 $\Omega$  (Y),

0.3Vpp/75Ω (C) on 4

connectors 4 balanced stereo audio, +4dBm/25kΩ on detachable terminal blocks

OUTPUTS: 4 s-Video, 1 Vpp/75 $\Omega$  (Y),

0.3Vpp/75Ω (C) on 4

connectors 4 balanced stereo

audio, +4dBm/47Ω on detachable terminal blocks

MAX. OUTPUT VIDEO: 2.5Vpp | AUDIO:

LEVEL: +19dBm

BANDWIDTH (- VIDEO: 75MHz, Fully Loaded |

3dB): AUDIO: 28kHz

DIFF. GAIN: <0.02%