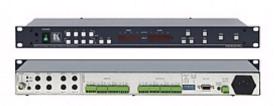

## VS-4x4YCxI

4x4 s Video Audio Matrix Switcher

The VS-4x4YCxl is a high performance matrix switcher for s-Video (Y/C) and balanced stereo audio signals. Switching during the vertical interval ensures glitch-free switching with genlocked sources.

## **FEATURES**

- Bandwidth (Y) 75MHz (- 3dB) fully loaded.
- Control Front panel, RS-232 (included K-Router™Window® based software is included), &RS-485, IR Remote (included).
- Front Panel Control Lockout.
- Take Button Execute multiple switches all atonce.
- Memory Locations Store multiple switchesas presets (salvos) to be recalled and executedwhen needed.
- Audio Gain Level Controls Input and outputvia RS-232.
- Audio Breakaway Switching.
- Vertical Interval Switching.
- Switching Synchronization Synchronizeeither to external reference or the incomingvideo.
- Selectable Sync Signal Termination.
- Worldwide Power Supply 100-240V AC.
- Standard 19" Rack Mount Size 1U.

## TECHNICAL SPECIFICATIONS

INPUTS: 4 s-Video, 1 Vpp/75 $\Omega$  (Y),

0.3Vpp/75Ω (C) on 4

connectors 4 balanced stereo audio, +4dBm/25kΩ on detachable terminal blocks

OUTPUTS: 4 s-Video, 1 Vpp/75 $\Omega$  (Y),

0.3Vpp/75Ω (C) on 4

connectors 4 balanced stereo

audio, +4dBm/47Ω on detachable terminal blocks

MAX. OUTPUT VIDEO: 2.5Vpp | AUDIO:

LEVEL: +19dBm

BANDWIDTH (- VIDEO: 75MHz, Fully Loaded |

3dB): AUDIO: 28kHz

DIFF. GAIN: <0.02%

DIMENSIONS: 19-inch (W), 7-inch (D) 1U (H)

rack-mountable

WEIGHT: 2.7 kg (6 lbs.) approx.

ACCESSORIES: Power cord, Null modem

adapter, Windows® based Kramer control software, Infrared remote control transmitter