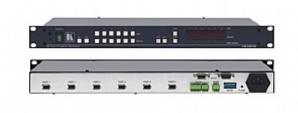

# VS-66FW

6 Port FireWire Switcher

The VS-66FW is a high performance bi-directional matrix switcher/hub for FireWire (IEEE 1394 & 1394A) signals. It can connect multiple ports to create standard branch/leaf groups.

### FEATURES

- Control Front panel, RS-232 (K-Router™Windov®s - based software is included), & RS-485, contact closure, & IR remote (Included).
- Transfer Rates 100, 200, and 400Mbps.
- Take Button Execute multiple switches all atonce.
- Memory Locations Store multiple switchesas presets to be recalled and executed whenneeded.
- Front Panel Control Lockout.
- Worldwide Power Supply 90-240V AC.
- Standard 19" Rack Mount Size 1U.

## TECHNICAL SPECIFICATIONS

| INPUTS/OUTPUTS:       | 6 ports on 6 pin 1394A connectors.                                                                                                                    |
|-----------------------|-------------------------------------------------------------------------------------------------------------------------------------------------------|
| STANDARDS:            | Compliant with IEEE 1394 –<br>1995 and 1394A-2000<br>standards.                                                                                       |
| BUS TRANSFER<br>RATE: | Up to 400Mb/s signaling rates for high performance serial bus.                                                                                        |
| SOURCED<br>POWER:     | 12V 1.5A total for any one or all ports.                                                                                                              |
| COMPATIBILITY:        | PC and MAC.                                                                                                                                           |
| CONTROL:              | 18 front panel pushbuttons<br>and Kramer IR remote<br>receiver on front. RS-232<br>In/Out on DB-9 F/M and RS-<br>485 on detachable terminal<br>block. |
| POWER SOURCE:         | 90-240V/50-60Hz AC 30VA.                                                                                                                              |
| DIMENSIONS:           | 19-inch (W), 7-inch(D), 1U(H)<br>– rack mountable.                                                                                                    |
| WEIGHT:               | 2.2kg (4.9 lbs) approx.                                                                                                                               |
| ACCESSORIES:          | Power cord, Null-modem<br>adapter, Windows®-based<br>control software.                                                                                |
|                       |                                                                                                                                                       |