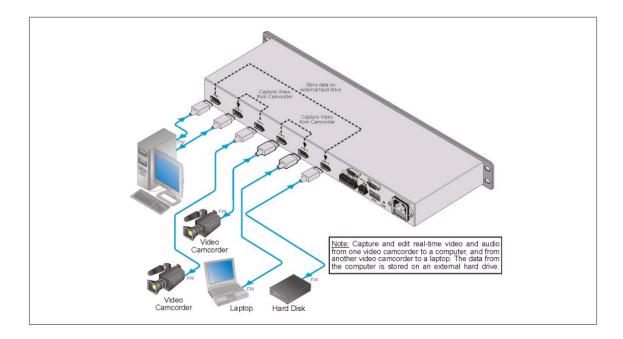

# VS-66FW

6 Port FireWire Switcher

The VS-66FW is a high performance bi-directional matrix switcher/hub for FireWire (IEEE 1394 & 1394A) signals. It can connect multiple ports to create standard branch/leaf groups.