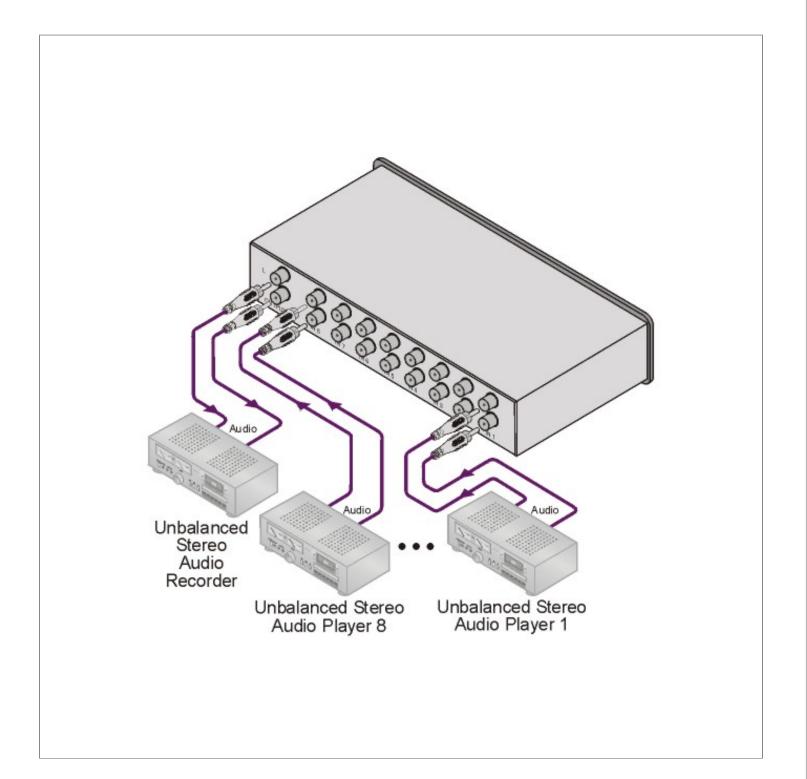

## VS-81A 8x1 Stereo Audio Switcher

The VS-81A is high performance switcher for unbalanced audio signals. It switches any one of eight signals to a single output.

## TECHNICAL SPECIFICATIONS

| INPUTS:             | 8 stereo audio, on RCA type connectors.                                                   |
|---------------------|-------------------------------------------------------------------------------------------|
| OUTPUT:             | 1 stereo audio, on an RCA type connector.                                                 |
| SWITCHING SYSTEM:   | Mechanical, Break-before-Make.                                                            |
| CROSSPOINTS:        | 1 of 8.                                                                                   |
| SIGNAL LEVELS:      | Up to +30dBm.                                                                             |
| FREQUENCY RESPONSE: | 25 kHz +/- 0.2dB.                                                                         |
| DIMENSIONS:         | $18.8\ \text{cm}\ x\ 10.2\ \text{cm}\ x4.4\ \text{cm}\ (7.4"\ x4"\ x\ 1.7",\ W,\ D,\ H).$ |
| WEIGHT:             | 0.64 kg. (1.4 lbs.) Approx.                                                               |
| OPTIONS:            | RK-81, 19" rack adapter                                                                   |
|                     |                                                                                           |