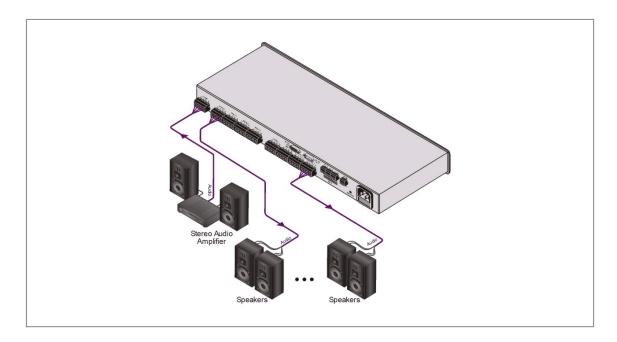

## VS-81SP

8x1 Loudspeaker Switcher

The VS-81SP is a highperformance bi-directional switcher for stereo audio speaker signals on terminal block connectors. The unit can switch any one of eight stereo inputs to one stereo output or one stereo input to any one of eight stereo outputs.