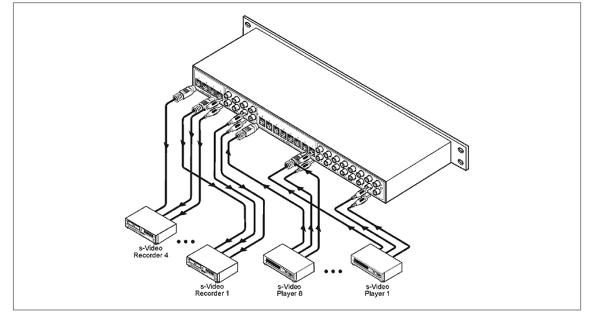

mechanical 8x4 switcher for s-Video (YC) and stereo audio signals. It is designed to route any one of up to eight sources to any one of four outputs using4-pin connectors for s-Video, and RCA connectors for audio. Audio is always switched together with the corresponding video signal. Note that the VS-84YC can only provide one s-Video and audio signal path at any given time. It cannot distribute signal to multiple outputs simultaneously. High quality switching components and carefully designed PCB's provide excellent isolation between inputs, and the passive design of the VS-84YC makes it suitable for other signal formats. Also, its unpowered design can be an advantage in applications where various regulatory compliance would otherwise be required. Unselected inputs are terminated via  $\boldsymbol{\Omega}$ resistors.