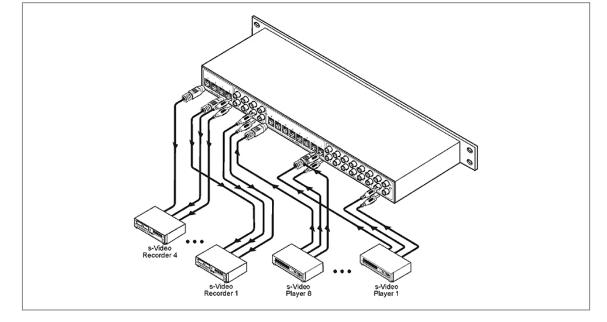

mechanical 8x4 switcher for s-Video (YC) and stereo audio signals. It is designed to route any one of up to eight sources to any one of four outputs using4-pin connectors for s-Video, and RCA connectors for audio. Audio is always switched together with the corresponding video signal. Note that the VS-84YC can only provide one s-Video and audio signal path at any given time. It cannot distribute signal to multiple outputs simultaneously. High quality switching components and carefully designed PCB's provide excellent isolation between inputs, and the passive design of the VS-84YC makes it suitable for other signal formats. Also, its unpowered design can be an advantage in applications where various regulatory compliance would otherwise be required. Unselected inputs are terminated via  $\boldsymbol{\Omega}$ resistors.