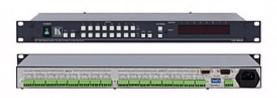

## **VS-88A**

8x8 Balanced Stereo Audio Matrix Switcher

The VS-88A is a high performance matrix switcher for balanced stereo audio signals. It can route any or all inputs to any or all outputs simultaneously.

## **FEATURES**

- S/N Ratio 84dB unweighted (1Vpp).
- Control Front panel, RS-232 (K-Router™Windov® based software is included), & RS-485.
- Take Button Execute multiple switches all atonce.
- Memory Locations Store multiple switchesas presets to be recalled and executed whenneeded.
- Worldwide Power Supply 85-264V AC.
- Standard 19" Rack Mount Size 1U.

## **TECHNICAL SPECIFICATIONS**

2nd 0.013%

HARMONIC:

INPUTS: 8 balanced stereo audio, +4

 $dBm/33k\Omega$  on detachable

terminal blocks.

OUTPUTS: 8 balanced stereo audio, +4

dBm/50W (20 Vpp max) on detachable terminal blocks.

AUDIO Exceeding 100 kHz.

BANDWIDTH:

AUDIO S/N: 84 dB unweighted (1Vpp)

AUDIO TND: 0.025% (1Vpp, 1kHz)

MAXIMAL >20dBm

AUDIO:

CONTROLS: 22 front panel touch switches,

RS-232 and RS-485 control

interface.

DISPLAY: Current switcher status on 8 7-

segment bright LEDs.

DIMENSIONS: 19-inch (W) x 7-inch (D) x 1U (H),

rack mountable.

POWER: Universal, 85-264 VAC,47-440

Hz, 25 VA max.

WEIGHT: 3.5 kg. (7.8 lbs.) Approx.