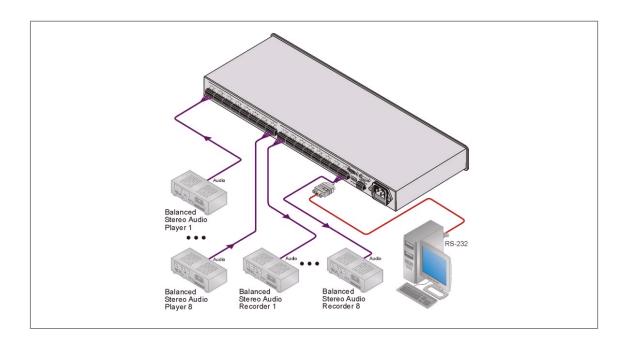

## **VS-88A**

8x8 Balanced Stereo Audio Matrix Switcher

The VS-88A is a high performance matrix switcher for balanced stereo audio signals. It can route any or all inputs to any or all outputs simultaneously.

## **TECHNICAL SPECIFICATIONS**

2nd 0.013%

HARMONIC:

INPUTS: 8 balanced stereo audio, +4

 $dBm/33k\Omega$  on detachable

terminal blocks.

OUTPUTS: 8 balanced stereo audio, +4

dBm/50W (20 Vpp max) on detachable terminal blocks.