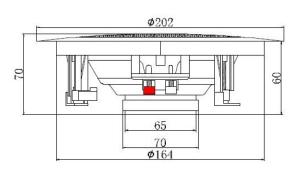

## **MECHANICAL DIAGRAMS**

#### **TECHNICAL DATA**

| Nominal low impedance      | 8Ω            |
|----------------------------|---------------|
| RMS power                  | 10 W          |
| Nominal high impedance     | 70/100V Line  |
| Power selector @ 100V      | 3, 6 W        |
| Frequency response (-6 dB) | 120Hz – 20kHz |
| Sensitivity 1W/1m          | 88 dB         |
| External diameter          | 202 mm        |
| Internal diameter          | 164 mm        |
| Required depth             | 60 mm         |
| Weight                     | 0.9 kg        |