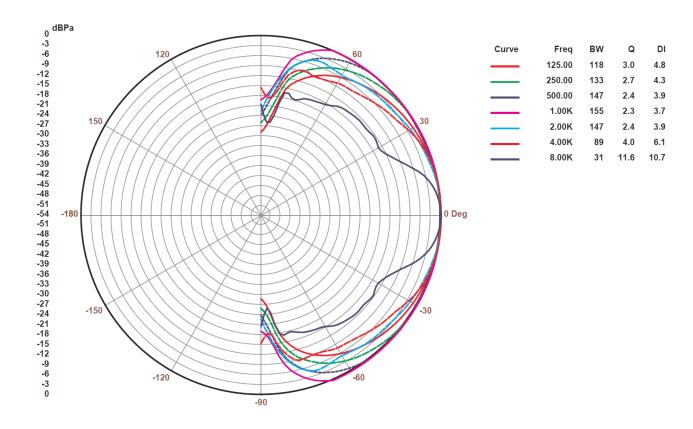

file available

## **APPLICATIONS**

- Corporate and residential buildings
- Commercial premises
- Leisure centres
- Health and sports centres
- Meeting and conference rooms
- Auditoriums, museums

#### **TECHNICAL DATA**

| Nominal low impedance      | 8Ω            |
|----------------------------|---------------|
| RMS power                  | 10 W          |
| Nominal high impedance     | 70/100V Line  |
| Power selector @ 100V      | 3, 6 W        |
| Frequency response (-6 dB) | 120Hz – 20kHz |
| Sensitivity 1W/1m          | 88 dB         |
| External diameter          | 202 mm        |
| Internal diameter          | 164 mm        |
| Required depth             | 60 mm         |
| Weight                     | 0.9 kg        |



## **MECHANICAL DIAGRAMS**





#### **POLAR DIAGRAMS**