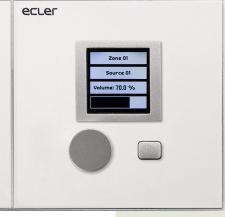

## **APPLICATIONS**

 Remote control, managing source selection / preset selection, volume control and MUTE or other programmable functions (depending on attached devices) eMCONTROL1 is a digital control panel for the eMIM01616 matrix with a wall format. It makes it possible to act as a zone control, enabling the user to have all or some of these 3 functions (programable by the installer): volumen adjustment/mUTEm, selection of musical sources and EQ adjustment with 3 band tone control (BAS-MID-TREBLE). It also makes it possible, as an option, to be coupled to a WPa type panel with an audio connector: the pair behaves like a single panel providing remote control + direct sending to the eMIM01616 from a balanced audio signal. To do so, it uses a single CAT5 type cable or higher. With exceptions, this does not require its own power supply: remote power supply from a RE-MOTE port on the eMIM01616.

## **KEY FEATURES**

- Digital control panel compatible with the eMIMO1616
- Volume adjustment, selection of sources and (programable) EQ.
- Compatible with WPa series panels with audio connector, for sending audio and control signals via a single CAT5 cable or higher
- Aesthetics designed in collaboration with Italdesign Giugiaro