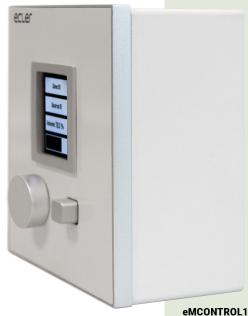

## **APPLICATIONS**

 Remote control, managing source selection / preset selection, volume control and MUTE or other programmable functions (depending on attached devices) eMCONTROL1 is a digital control panel for the eMIM01616 matrix with a wall format. It makes it possible to act as a zone control, enabling the user to have all or some of these 3 functions (programable by the installer): volumen adjustment/mUTEm, selection of musical sources and EQ adjustment with 3 band tone control (BAS-MID-TREBLE). It also makes it possible, as an option, to be coupled to a WPa type panel with an audio connector: the pair behaves like a single panel providing remote control + direct sending to the eMIM01616 from a balanced audio signal. To do so, it uses a single CAT5 type cable or higher. With exceptions, this does not require its own power supply: remote power supply from a RE-MOTE port on the eMIM01616.

## **KEY FEATURES**

- Digital control panel compatible with the eMIMO1616
- Volume adjustment, selection of sources and (programable) EQ.
- Compatible with WPa series panels with audio connector, for sending audio and control signals via a single CAT5 cable or higher
- Aesthetics designed in collaboration with Italdesign Giugiaro