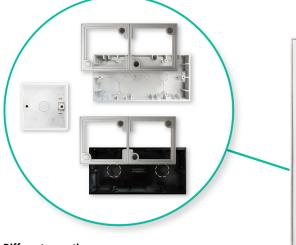

## **ACCESSORIES**

■ Serie WPa

■ WPa2SMB0X

■ WPa2FMB0X

eMCONTROL1

With surface-mount installation box (included)

Different mounting options available: fully compatible with single/double, surface/flush WPa series mount boxes

WPaMIX-T + eMCONTROL1 + WPa2SMBOX / WPa2FMBOX