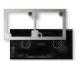

hed devices) eMCONTROL1 is a digital control panel for the eMIM01616 matrix with a wall format. It makes it possible to act as a zone control, enabling the user to have all or some of these 3 functions (programable by the installer): volumen adjustment/mUTEm, selection of musical sources and EQ adjustment with 3 band tone control (BAS-MID-TREBLE). It also makes it possible, as an option, to be coupled to a WPa type panel with an audio connector: the pair behaves like a single panel providing remote control + direct sending to the eMIM01616 from a balanced audio signal. To do so, it uses a single CAT5 type cable or higher. With exceptions, this does not require its own power supply: remote power supply from a RE-MOTE port on the eMIM01616.

## **ACCESSORIES**



■ Serie WPa



■ WPa2SMB0X



■ WPa2FMB0X



eMCONTROL1



With surface-mount installation box (included)



Different mounting options available: fully compatible with single/double, surface/flush WPa series mount boxes





WPaMIX-T + eMCONTROL1 + WPa2SMBOX / WPa2FMBOX

## **WECLET**

## **KEY FEATURES**

- Digital control panel compatible with the eMIMO1616
- Volume adjustment, selection of sources and (programable) EQ.
- Compatible with WPa series panels with audio connector, for sending audio and control signals via a single CAT5 cable or higher
- Aesthetics designed in collaboration with Italdesign Giugiaro