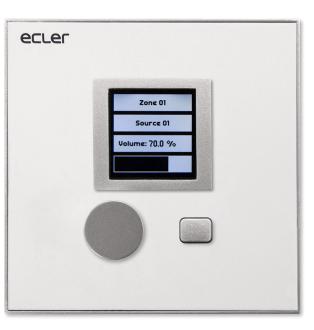

## **APPLICATIONS**

 Remote control, managing source selection / preset selection, volume control and MUTE or other programmable functions (depending on attached devices) eMCONTROL1 is a digital control panel for the eMIM01616 matrix with a wall format. It makes it possible to act as a zone control, enabling the user to have all or some of these 3 functions (programable by the installer): volumen adjustment/mUTEm, selection of musical sources and EQ adjustment with 3 band tone control (BAS-MID-TREBLE). It also makes it possible, as an option, to be coupled to a WPa type panel with an audio connector: the pair behaves like a single panel providing remote control + direct sending to the eMIM01616 from a balanced audio signal. To do so, it uses a single CAT5 type cable or higher. With exceptions, this does not require its own power supply: remote power supply from a RE-MOTE port on the eMIM01616.

## **KEY FEATURES**

- Digital control panel compatible with the eMIMO1616
- Volume adjustment, selection of sources and (programable) EQ.
- Compatible with WPa series panels with audio connector, for sending audio and control signals via a single CAT5 cable or higher
- Aesthetics designed in collaboration with Italdesign Giugiaro