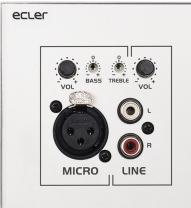

## **APPLICATIONS**

 Remote control, managing source selection / preset selection, volume control and MUTE or other programmable functions (depending on attached devices) eMCONTROL1 is a digital control panel for the eMIM01616 matrix with a wall format. It makes it possible to act as a zone control, enabling the user to have all or some of these 3 functions (programable by the installer): volumen adjustment/mUTEm, selection of musical sources and EQ adjustment with 3 band tone control (BAS-MID-TREBLE). It also makes it possible, as an option, to be coupled to a WPa type panel with an audio connector: the pair behaves like a single panel providing remote control + direct sending to the eMIM01616 from a balanced audio signal. To do so, it uses a single CAT5 type cable or higher. With exceptions, this does not require its own power supply: remote power supply from a RE-MOTE port on the eMIM01616.

WPaMIX-T + eMCONTROL1 + WPa2SMBOX / WPa2FMBOX