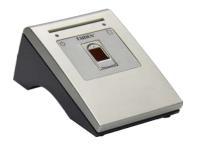

# HCS-8360FK/50 Contactless IC Card & Fingerprint Identification Module

Connecting to HCS-8368/50 series congress terminal via USB

port to realize contactless IC Card sign-in and fingerprint

### Mechanical

sign-in

**Features** 

| Mounting               | Tabletop               |
|------------------------|------------------------|
| Dimensions (h × w × d) |                        |
| Weight                 | 0.17 kg                |
| Color                  | Silver (PANTONE 401 C) |

## **Ordering Information**

HCS-8360FK/50 \_\_\_\_\_Contactless IC Card & Fingerprint Identification Module (tabletop, for HCS-8368/50 series congress terminal, silver)