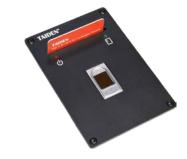

#### **Mechanical**

| Mounting               | Flush-mounting        |
|------------------------|-----------------------|
| Dimensions (h × w × d) |                       |
| Weight                 | 0.17 kg               |
| Color                  | Black (PANTONE 419 C) |

## **Ordering Information**

HCS-8360FK/FM/50\_\_\_\_\_Contactless IC Card & Fingerprint Identification Module (flush-mounting, for HCS-8368/50 series congress terminal, black)