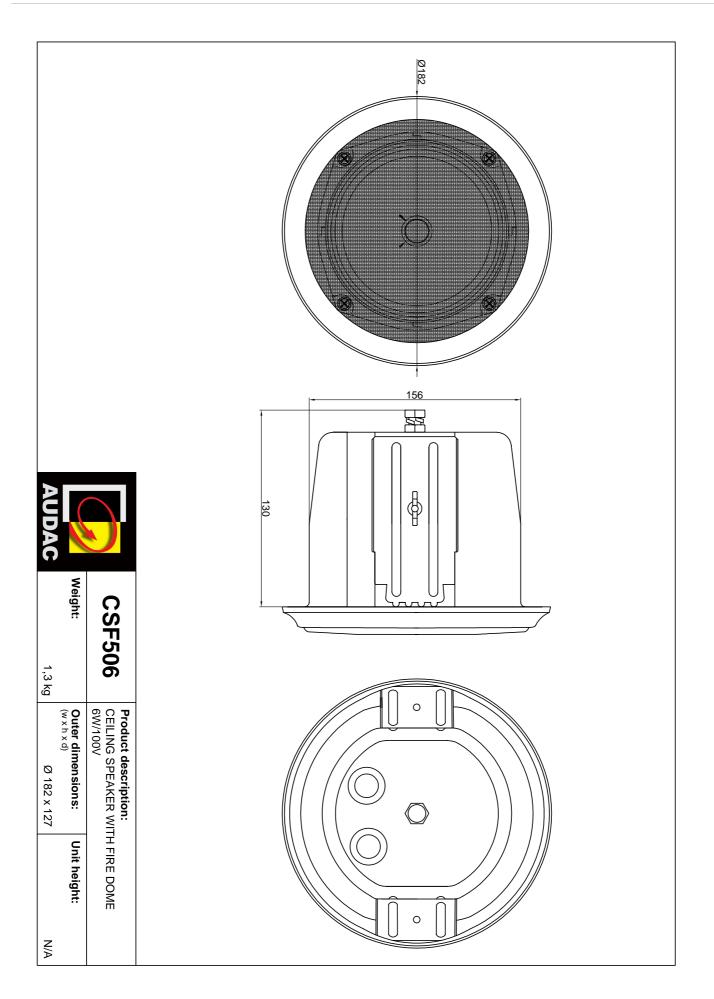

## **Product Features:**

| Dimensions          | 180 x 127 mm (Ø x D)                 |  |
|---------------------|--------------------------------------|--|
| Cut-out measurement | 160 mm (Ø)                           |  |
| Weight              | 1.300 kg                             |  |
| Construction        | Steel fire protection dome           |  |
| Front finish        | Steel with flame retardant materials |  |