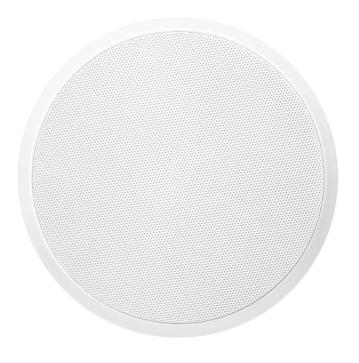

# Ceiling speaker with fire dome 100V

## Highlights:

- · Multi-tapping 100V line transformer
- 5" full range driver
- · Steel front grill with flame retardant materials
- Steel fire protection dome

The CSF506/W is a fire-protected ceiling speaker with a 5" cone, capable of producing a power of 6 Watt. It ensures a good reproduction of speech and background music. It is fitted with a 100V line transformer with power taps for 6 Watt and 3 Watt to be used in large 100V PA systems. The speaker is equipped with a special steel fire protection dome fitted around the speaker and a steel front grill with flame-retardant materials. This provides fire protection according to the EN60849 standard. The MK2 version is painted in RAL9016, to harmonize the AUDAC ceiling speaker range we decided to bring out the CSF506/W variant in RAL9010.

### Variants:

• CSF506/W - White version - RAL9010