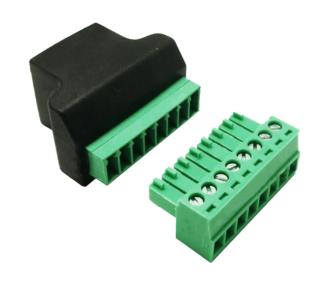

The CTA845 cable test adapter features a 8-pin terminal block connector (3.5 mm pitch) on one side and a female RJ45 connector on the other side. Both connectors are parallel connected, allowing twisted pair peripheral expansion cabling being tested with standard RJ45 cable testers. This will avoid wrong wiring causing failure and damage to equipment.

## System specifications:

| Connectors | 8-pin Euro Terminal Block |
|------------|---------------------------|
|            | RJ45                      |
|            | RJ45 (Female)             |