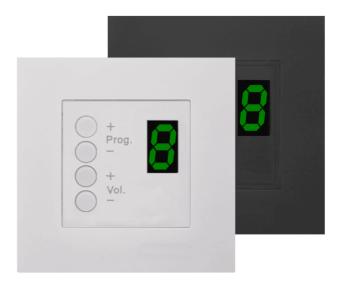

## Wall panel controller 8 zones for 45x45 standard

The DW3020 is a flush mount wall panel controller designed to work in combination with the R2 amplifier. It can be installed in a separate zone, and gives the possibility to select the desired audio source and adjust the volume for the zone that it's applied to. The connection between the amplifier and the controller is made by using standard UTP CAT5 cabling with RJ45 connectors.

## Variants:

- DW3018/B Black version
- DW3018/W White version