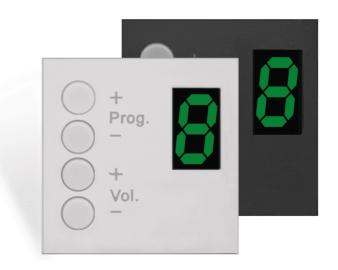

# DW4018 Wall panel controller Bticino

The DW4018 is a flush mount wall panel controller designed to work in combination with the R2 amplifier. It can be installed in a separate zone, and gives the possibility to select the desired audio source and adjust the volume for the zone that it's applied to. The connection between the amplifier and the controller is made by using standard UTP CAT5 cabling with RJ45 connectors.

### **Product Features:**

| Dimensions   |          | 43 x 43 x 33 mm (W x H x D) |
|--------------|----------|-----------------------------|
| Weight       |          | 0.028 kg                    |
| Construction |          | ABS                         |
| Mounting     |          | 43 x 43 mm (bTicino)        |
| Colours      |          | Black (RAL9005) (DW4018/B)  |
|              |          | White (RAL9010) (DW4018/W)  |
| Accessories  | Optional | CP45CF1 Cover frame         |
|              |          | CP45CF2 Cover frame         |

#### Variants:

- · DW4018/B Black version
- · DW4018/W White version