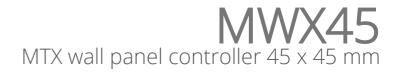

## Highlights:

- · Terminal block connection
- Integration with 45 x 45 mm installation materials
- Led display
- · Program selection and volume control

The MWX45 are wall panel controllers to be used in combination with the AUDAC MTX series multi-zone audio matrix systems and the AUDAC AMP523MK2 & RM523. It provides the possibility to select the desired audio source and control the volume for one zone. The 7 segment LED display indicates the current selected audio source (1-8) or volume. The connection between the wall panel and the matrix system is achieved by using standard CAT5 UTP cable which should be connected to the terminal block connector on the back side of the wall panel. The wall panels are available in 45 mm, this version is compatible with AUDAC, Niko, Legrand and other standard 45 x 45 mm installation materials. Thanks to its slim and good looking design, these wall panel controllers will blend into all kinds of different environments or interiors. Available in black (/B) and white (/W). There are two different AUDAC cover frames with metal subframe available, for 1 or 2 units, which are also available in black (/B) or white (/W).

## Variants:

- MWX45/B Black version
- MWX45/W White version