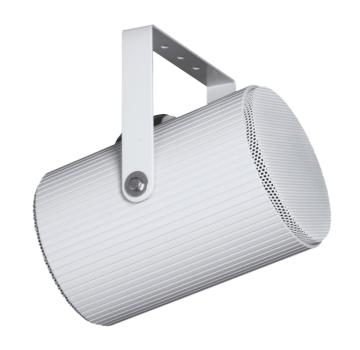

# SP202 Heavy duty bidirectional sound projector

# Highlights:

- · IP56 Ingress protection
- · Multi-tapping 100V line transformer

The SP series are high efficiency sound projectors designed to provide good speech intelligibility and background music in a wide variation of applications. They are all weather-proof treated to be used indoor as well as outdoor and are perfect suited to be used in large 100V broadcast systems such as train stations or airports. They all meet the IP56 Ingress Protection standard. The SP202 is a professional humidity and weatherproof bidirectional sound projector with a high efficiency level. It features 2 x 5" full range drivers and a built-in 100V line transformer with power taps for 2 x 10 Watt, 2 x 5 Watt or 2 x 2.5 Watt which can be selected by connecting the corresponding pair of the 4 core connection cable. The enclosure, grill and bracket are made of weatherproof coated aluminum.