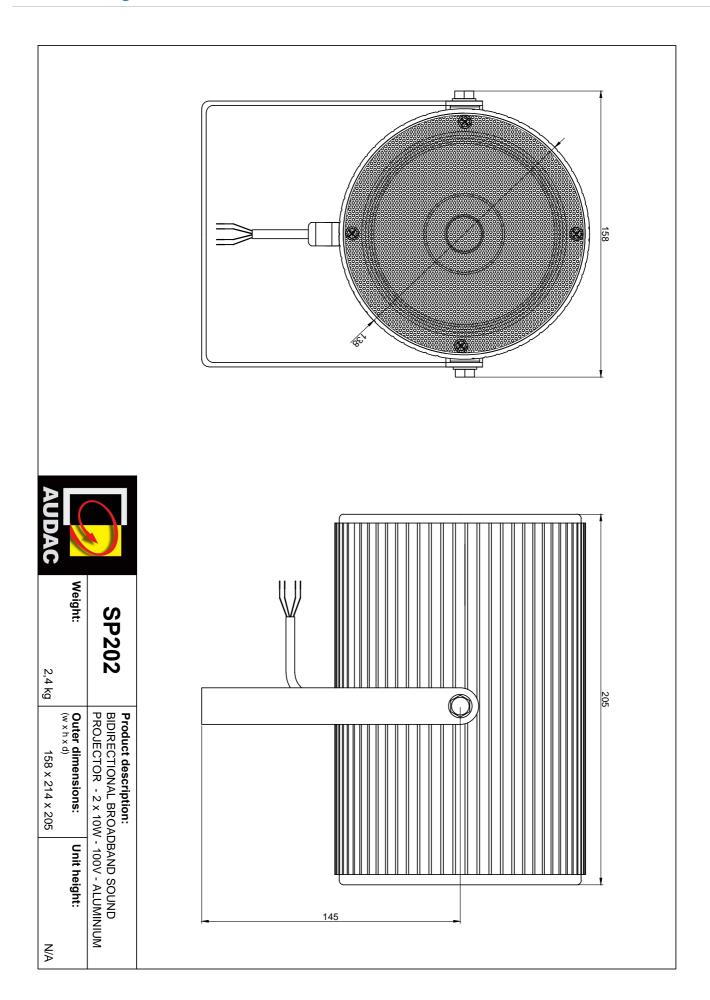

## **Product Features:**

| Dimensions            | 138 x 190 mm (Ø x D) |
|-----------------------|----------------------|
| Weight                | 2.400 kg             |
| Operating temperature | -20 °C ~ 60 °C       |
| Construction          | Aluminum             |
| Front finish          | Aluminium grill      |
| Colours               | White                |
| Projector way         | 2                    |