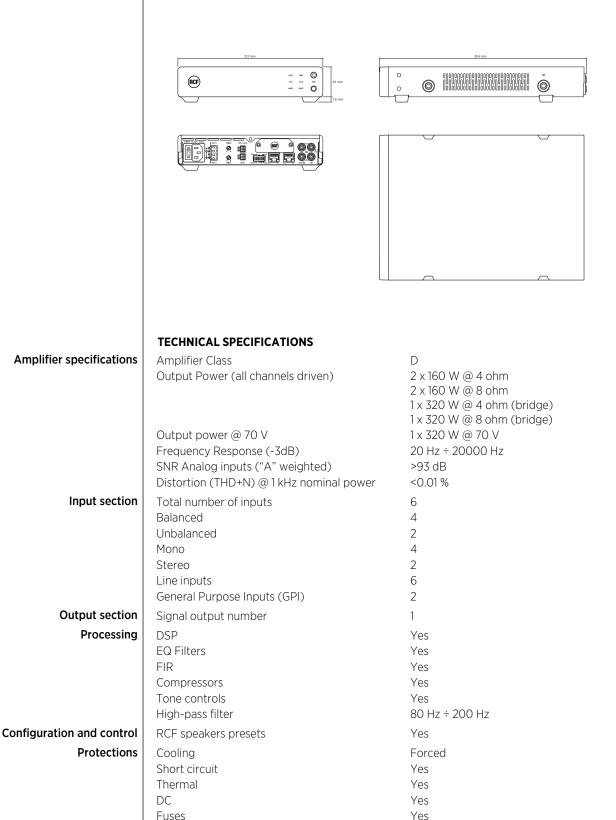

## **DMA 162P** TWO CHANNELS POWER AMPLIFIER

| Power requirement       | Operating voltage                        | 90-240 V~ 50/60H                                        | 90-240 V~ 50/60Hz        |  |  |
|-------------------------|------------------------------------------|---------------------------------------------------------|--------------------------|--|--|
|                         | Power consumption                        | 400 W                                                   |                          |  |  |
| Standard compliance     | Safety agency                            | CE compliant, UL 62                                     | CE compliant, UL 62368-1 |  |  |
| Physical specifications | Cabinet/Case Material                    | Metal                                                   | Black                    |  |  |
|                         | Color                                    |                                                         |                          |  |  |
|                         | Rack mounting                            | 1/2 19", 1U , Optional rack mounting accessory required |                          |  |  |
| Size / Weight           | Height                                   |                                                         | 44 mm / 1.73 inches      |  |  |
|                         | Width                                    |                                                         | 213 mm / 8.39 inches     |  |  |
|                         | Depth                                    |                                                         | 304 mm / 11.97 inches    |  |  |
|                         | Weight                                   | 1.65 kg / 3.64 lbs                                      | 1.65 kg / 3.64 lbs       |  |  |
|                         |                                          |                                                         |                          |  |  |
|                         | ACCESSORIES                              |                                                         |                          |  |  |
| Electronics             | BOARDS                                   |                                                         |                          |  |  |
|                         | 12399065 BT BOARD DMA                    | Black - RAL 9005                                        | EAN 8024530018788        |  |  |
|                         | 12399048 RDNET BOARD DMA                 | Black                                                   | EAN 8024530017750        |  |  |
|                         | TRANSFORMERS<br>12399069 TRF-KIT DMA 162 | Black                                                   | EAN 8024530020835        |  |  |
| Rack Components         | RACK MOUNT KITS                          | Didek                                                   | LAN 0024330020033        |  |  |
|                         | 17360039 AR 1050                         |                                                         | EAN 8024530016180        |  |  |
|                         | 13360426 RM-KIT DMA                      | Black - RAL 9005                                        | EAN 8024530017415        |  |  |
|                         |                                          |                                                         |                          |  |  |
|                         |                                          |                                                         |                          |  |  |
|                         |                                          |                                                         |                          |  |  |
|                         |                                          |                                                         |                          |  |  |
|                         |                                          |                                                         |                          |  |  |
|                         |                                          |                                                         |                          |  |  |
|                         |                                          |                                                         |                          |  |  |
|                         |                                          |                                                         |                          |  |  |
|                         |                                          |                                                         |                          |  |  |
|                         |                                          |                                                         |                          |  |  |
|                         |                                          |                                                         |                          |  |  |
|                         |                                          |                                                         |                          |  |  |
|                         |                                          |                                                         |                          |  |  |
|                         |                                          |                                                         |                          |  |  |