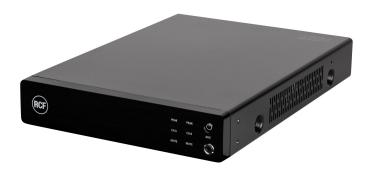

## **DMA 162P** TWO CHANNELS POWER AMPLIFIER

| Description | DMA 162P is a two channels Class-D power amplifier, equipped with a powerful DSP platform. Its natural use is in combination with a DMA unit, in order to increase installed power and implement multi-room architectures for Commercial Audio systems. However, its adaptability, control tools, and available inputs allow using it as a stand-alone amplifier: in fact, adding the optional RDNet board the user can manage all DSP functions and choose the specific RCF speakers preset. Thanks to the extremely compact size, accurate design, and robustness, it is ideal for a wide range of business music applications. |                |                                  |                         |                                                             |  |
|-------------|-----------------------------------------------------------------------------------------------------------------------------------------------------------------------------------------------------------------------------------------------------------------------------------------------------------------------------------------------------------------------------------------------------------------------------------------------------------------------------------------------------------------------------------------------------------------------------------------------------------------------------------|----------------|----------------------------------|-------------------------|-------------------------------------------------------------|--|
| Features    | <ul> <li>2 x 160 W Class-D power amplifier</li> <li>20 ÷ 20000 Hz frequency range</li> <li>Full on-board processing</li> <li>RCF speakers' presets</li> <li>Proprietary bass enhancer algorithm</li> <li>FiRPHASE linear phase filters</li> <li>Flexible and scalable multi-room architecture</li> <li>Suitable for desktop or rack installation</li> <li>RDNet ready for networked management</li> </ul>                                                                                                                                                                                                                         |                |                                  |                         |                                                             |  |
| Part Number | 12100028 DMA 162P EU<br>12100042 DMA 162P US<br>12100045 DMA 162P UK                                                                                                                                                                                                                                                                                                                                                                                                                                                                                                                                                              | EU<br>US<br>UK | 90-240 V<br>90-240 V<br>90-240 V | Black<br>Black<br>Black | EAN 8024530017163<br>EAN 8024530018429<br>EAN 8024530018450 |  |