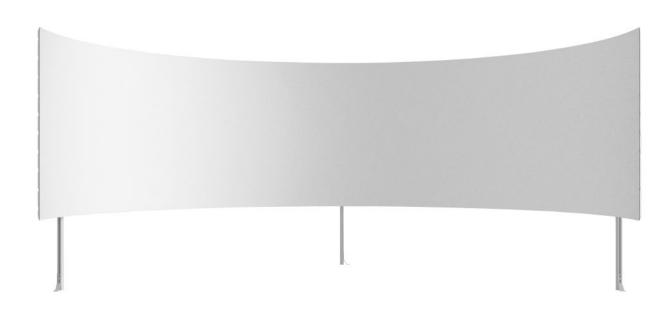

# Round

Round is the screen with a reduce curvature especially designed for simulators. The screen has a 64x36.5 mm alluminium structure on which the projection surface is mounted with a system of metal springs that guarantees the correct surface tension. Round was developed to meet a growing demand for simulator solution ideal for installations in control rooms, museums and in virtual reality contexts. Available in the full choice of surface of fixed screens range. Suitable for floor installations only.

#### **Standard Accessories**

- > Iron junction (profiles grooves)
- > Brackets for stiffeners
- > Metal springs
- > Fabric corners
- > Floor legs

# **Optional Accessories**

> Adjustable Floor legs