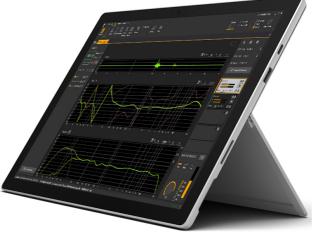

## DESCRIPTION

RDNet is a powerful management network and control platform for small to arena-sized sound systems and large-scale installations.

\* Windows compatible device

## FEATURES

- Array and Zones Grouping with multiple-type EQ, Bass Shaper, and FiRPHASE EQ
- Auto Scan and complete monitoring
- Shape Designer Array Calculator with Subwoofer configuration helper
- Adjust hi-pass, EQ, gain, and delay on individual components
- Complete Real-Time Monitoring
- Automatic Cluster Size shaping and Air Compensation