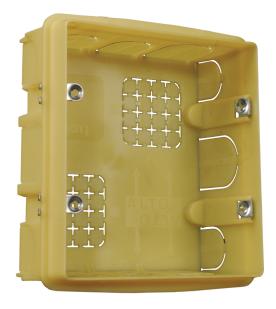

## Universal BTicino built-in box 2 x 3 modules

The BBI2 is an in-wall back box for the PM1122RL, the analog remote controls of the PM1122 pre-amplifier.

The BBI2 and PM1122RL have been designed to match perfectly with each other.

## **TECHNICAL SPECIFICATIONS**

| height in mm            | 120  | width in mm | 108     |
|-------------------------|------|-------------|---------|
| depth in mm             | 53   | material    | plastic |
| Net weight product (kg) | 0,05 |             |         |