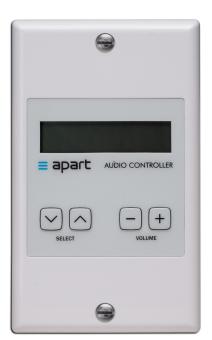

## Digital wall control Decora Style

The D-DIWAC wall mount controller is ideal to control the AUDIOCONTROL12.8 and AUDIOSYSTEM8.8 in every single room. The DIWAC is configured as an audio controller with 'source select' and 'volume adjustment' buttons.

The LCD-display has 2 line - 12 character and has a timed (adjustable) white blacklight.