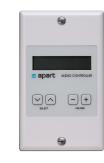

## Digital wall control Decora Style

The D-DIWAC wall mount controller is ideal to control the AUDIOCONTROL12.8 and AUDIOSYSTEM8.8 in every single room. The DIWAC is configured as an audio controller with 'source select' and 'volume adjustment' buttons.

The LCD-display has 2 line - 12 character and has a timed (adjustable) white blacklight.