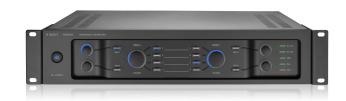

# Stereo pre-amplifier with 2 stereo source & volume zones

The Apart PREZONE2, a multi-functional stereo preamplifier that allows you to independently control the music source selection and volume in 2 stereo zones. It gives you the possibility to mix the 2 microphone levels easily with one of the 4 music sources.

The innovative and extremely intuitive design of the front panel will instantly indicate how to operate the progressive PREZONE2. The logical rear panel will give every installer an instant understanding on how to install the unit. It's easy to distinguish the PREZONE2 from its competitors. Its higher signal to noise ratio, ease-of-use, logical design and versatile installer features makes it suitable for almost every professional audio application.