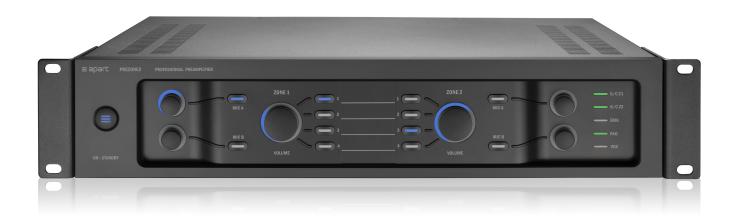

# Stereo pre-amplifier with 2 stereo source & volume zones

The Apart PREZONE2, a multi-functional stereo preamplifier that allows you to independently control the music source selection and volume in 2 stereo zones. It gives you the possibility to mix the 2 microphone levels easily with one of the 4 music sources.

The innovative and extremely intuitive design of the front panel will instantly indicate how to operate the progressive PREZONE2. The logical rear panel will give every installer an instant understanding on how to install the unit. It's easy to distinguish the PREZONE2 from its competitors. Its higher signal to noise ratio, ease-of-use, logical design and versatile installer features makes it suitable for almost every professional audio application.