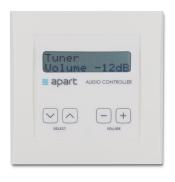

#### **ACCESSORIES**

MICPAT-D
All call dynamic paging microphone

MICPAT-2
Selective 2-zone paging station

**DIWAC**Digital programmable wall control for AC12.8/AUDIOSYSTEM8.8

**D-DIWAC**Digital wall control Decora Style