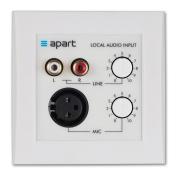

#### **ACCESSORIES**

MICPAT-D
All call dynamic paging microphone

MICPAT-2
Selective 2-zone paging station

**DIWAC**Digital programmable wall control for AC12.8/AUDIOSYSTEM8.8

**D-DIWAC**Digital wall control Decora Style

## **D-ALINP**Active local input panel Decora style

ALINP
Active local input panel