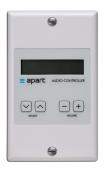

#### **ACCESSORIES**

MICPAT-D
All call dynamic paging microphone

MICPAT-2
Selective 2-zone paging station

**DIWAC**Digital programmable wall control for AC12.8/AUDIOSYSTEM8.8

**D-DIWAC**Digital wall control Decora Style