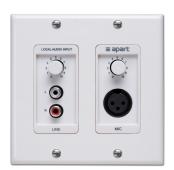

## **D-ALINP**Active local input panel Decora style

ALINP
Active local input panel