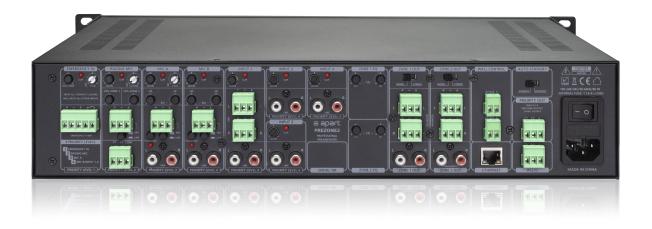

The innovative and extremely intuitive design of the front panel will instantly indicate how to operate the progressive PREZONE2. The logical rear panel will give every installer an instant understanding on how to install the unit. It's easy to distinguish the PREZONE2 from its competitors. Its higher signal to noise ratio, ease-of-use, logical design and versatile installer features makes it suitable for almost every professional audio application.