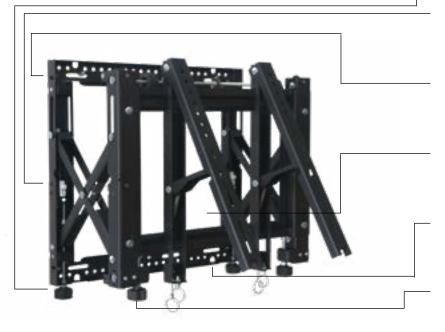

### **FEATURES**

- Fast Release Pop-Out mechanism can be adjusted for varying display weights, ensuring safe and controlled extension.
- Fast Release Pop-out mechanism provides convenient display access designed for used in enclosed or recessed installations.
- Pop-out mechanism can be temporarily removed with security locking screw to prevent unintentional pop-outs.
- Open Frame design allows full electrical wiring access and Integrated cable management strips make display-to-display cabling simple.
- Sequentially drilled wall plate and precision dedicated display spacers eliminaterequirement for on-site calculations.
- Tool-less independent 8-point micro-adjustment provides seamless alignment of the displays.

tool-less micro-adjustment

full service access

dedicated spacers