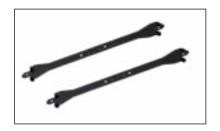

### **FEATURES**

- Fast Release Pop-Out mechanism can be adjusted for varying display weights, ensuring safe and controlled extension.
- Fast Release Pop-out mechanism provides convenient display access designed for used in enclosed or recessed installations.
- Pop-out mechanism can be temporarily removed with security locking screw to prevent unintentional pop-outs.
- Open Frame design allows full electrical wiring access and Integrated cable management strips make display-to-display cabling simple.
- Sequentially drilled wall plate and precision dedicated display spacers eliminaterequirement for on-site calculations.
- Tool-less independent 8-point micro-adjustment provides seamless alignment of the displays.