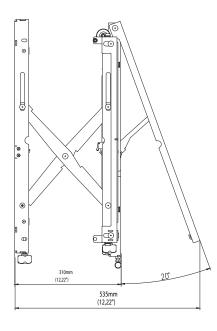

rical wiring access and Integrated cable management strips make display-to-display cabling simple.
- Sequentially drilled wall plate and precision dedicated display spacers eliminaterequirement for on-site calculations.
- Tool-less independent 8-point micro-adjustment provides seamless alignment of the displays.

tool-less micro-adjustment



full service access



dedicated spacers



## **FEATURES**

















**SPACERS** 

**ACCESSORIES** 



### PRODUCT SPECIFICATION

| Product   | Screen<br>size | max.<br>capacity | max. VESA  | Weight | Dimensions<br>(HxWxD) |
|-----------|----------------|------------------|------------|--------|-----------------------|
| VWPOP95-P | 90"-95"        | 130 kg           | 600x600 mm | 30 kg  | 876x670x100 mm        |



# TECHNICAL DRAWINGS