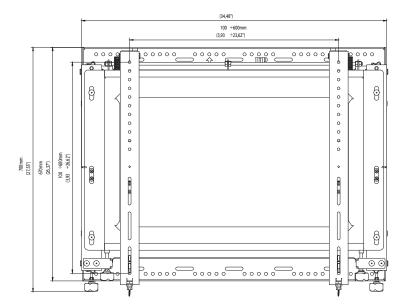

# TECHNICAL DRAWINGS

### PRODUCT SPECIFICATION

| Product   | Screen<br>size | max.<br>capacity | max. VESA  | Weight | Dimensions<br>(HxWxD) |
|-----------|----------------|------------------|------------|--------|-----------------------|
| VWPOP95-P | 90"-95"        | 130 kg           | 600x600 mm | 30 kg  | 876x670x100 mm        |