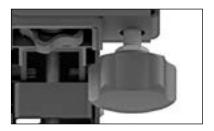

### **FEATURES**

- Fast Release Pop-Out mechanism can be adjusted for varying display weights, ensuring safe and controlled extension.
- Fast Release Pop-out mechanism provides convenient display access designed for used in enclosed or recessed installations.
- Pop-out mechanism can be temporarily removed with security locking screw to prevent unintentional pop-outs.
- Open Frame design allows full electrical wiring access and Integrated cable management strips make display-to-display cabling simple.
- Sequentially drilled wall plate and precision dedicated display spacers eliminaterequirement for on-site calculations.
- Tool-less independent 8-point micro-adjustment provides seamless alignment of the displays.

tool-less micro-adjustment

full service access

dedicated spacers