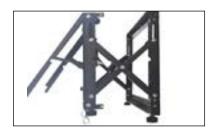

### **FEATURES**

- Fast Release Pop-Out mechanism can be adjusted for varying display weights, ensuring safe and controlled extension.
- Fast Release Pop-out mechanism provides convenient display access designed for used in enclosed or recessed installations.
- Pop-out mechanism can be temporarily removed with security locking screw to prevent unintentional pop-outs.
- Open Frame design allows full electrical wiring access and Integrated cable management strips make display-to-display cabling simple.
- Sequentially drilled wall plate and precision dedicated display spacers eliminaterequirement for on-site calculations.
- Tool-less independent 8-point micro-adjustment provides seamless alignment of the displays.

tool-less micro-adjustment

full service access

dedicated spacers