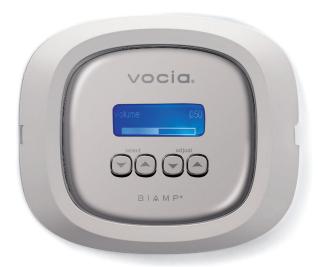

# DATA SHEET VOCIA® WR-1 WALL REMOTE

The WR-1 is a networked wall remote for use in a Vocia® system. It is designed to control background audio, source selection, levels, and other functions within a Vocia zone. The WR-1 utilizes Power over Ethernet (PoE) technology. Once it is configured with Vocia software, the WR-1 requires nothing more than an Ethernet cable wired to a PoE-compliant network switch. The WR-1 allows the user to choose background music sources, inhibit pages and mute sources from an attractive wall-mounted panel. A backlit liquid crystal display (LCD) facilitates navigation through the WR-1's menu.

#### **FEATURES**

- · Wall mountable
- Power and data over a single Ethernet cable
- Backlit liquid crystal display (LCD)
- · Rotary switches for unit identification

- Software-configurable settings, including volume, source selection, paging inhibit, and mute source control
- · CE marked and RoHS compliant
- Covered by Biamp Systems' 5-year warranty

# **ARCHITECTS & ENGINEERS SPECIFICATION**

The wall remote shall be designed exclusively for use with Biamp® Vocia® systems. It shall be surface mountable to a flat wall or to typical international back boxes. The wall remote shall receive Power over Ethernet (PoE), utilizing a single (CAT5) network cable to a rear panel RJ-45 connector. The wall remote shall feature a backlit graphical LCD screen and be software configurable to provide volume, mute, source selection and page inhibit settings. The wall remote shall be CE marked and shall be compliant with the RoHS directive. Warranty shall be five years. The wall remote shall be a Vocia WR-1.