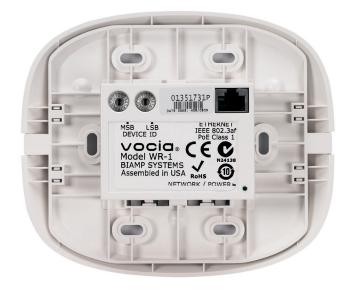

## **VOCIA WR-1 BACK PANEL**

## **VOCIA WR-1 SPECIFICATIONS**

**Network Connection:** RJ-45 with shielded Ethernet

(CAT5, CAT5e, CAT6 or CAT7

Power: 802.3af (PoE) Class 1

**Environment:** 

**Ambient Operating** 

 Temperature Range:
 23-104° F (-5 - 40° C)